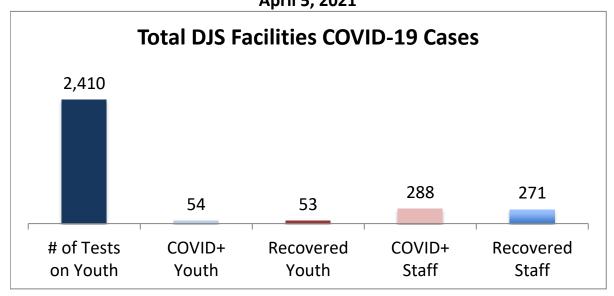

## Cumulative COVID19 Cases To Date April 5, 2021

| Facilities Summary                     | # of Tests<br>on Youth | COVID+<br>Youth | Recovered<br>Youth | COVID+<br>Staff | Recovered<br>Staff |
|----------------------------------------|------------------------|-----------------|--------------------|-----------------|--------------------|
| Total DJS Facilities COVID-19 Cases    | 2,410                  | 54              | 53                 | 288             | 271                |
| Baltimore City Juvenile Justice Center | 546                    | 20              | 20                 | 69              | 66                 |
| Cheltenham Youth Detention Center*     | 443                    | 10              | 9                  | 23              | 20                 |
| Hickey School                          | 430                    | 1               | 1                  | 36              | 34                 |
| Lower Eastern Shore Children's Center  | 192                    | 2               | 2                  | 14              | 14                 |
| Carter Center                          | 2                      | 0               | 0                  | 0               | 0                  |
| Noyes Center                           | 164                    | 2               | 2                  | 15              | 11                 |
| Waxter Center                          | 203                    | 4               | 4                  | 32              | 29                 |
| Western Maryland Children's Center     | 154                    | 10              | 10                 | 21              | 20                 |
| Backbone Youth Center                  | 85                     | 0               | 0                  | 18              | 18                 |
| Mountain View                          | 25                     | 3               | 3                  | 10              | 10                 |
| Garrett (formerly Savage)              | 5                      | 0               | 0                  | 14              | 14                 |
| Green Ridge Youth Center               | 72                     | 2               | 2                  | 12              | 12                 |
| Meadow Mountain Youth Center*          | 5                      | 0               | 0                  | 0               | 0                  |
| Victor Cullen Center                   | 84                     | 0               | 0                  | 24              | 23                 |