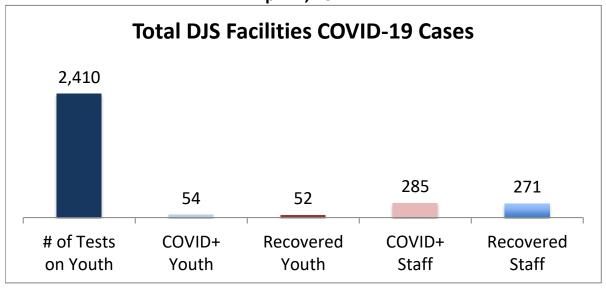

## Cumulative COVID19 Cases To Date April 1, 2021

| Facilities Summary                     | # of Tests<br>on Youth | COVID+<br>Youth | Recovered<br>Youth | COVID+<br>Staff | Recovered<br>Staff |
|----------------------------------------|------------------------|-----------------|--------------------|-----------------|--------------------|
| Total DJS Facilities COVID-19 Cases    | 2,410                  | 54              | 52                 | 285             | 271                |
| Baltimore City Juvenile Justice Center | 546                    | 20              | 20                 | 69              | 66                 |
| Cheltenham Youth Detention Center*     | 443                    | 10              | 9                  | 23              | 20                 |
| Hickey School                          | 430                    | 1               | 1                  | 35              | 34                 |
| Lower Eastern Shore Children's Center  | 192                    | 2               | 2                  | 14              | 14                 |
| Carter Center                          | 2                      | 0               | 0                  | 0               | 0                  |
| Noyes Center                           | 164                    | 2               | 2                  | 14              | 11                 |
| Waxter Center                          | 203                    | 4               | 4                  | 31              | 29                 |
| Western Maryland Children's Center     | 154                    | 10              | 9                  | 21              | 20                 |
| Backbone Youth Center                  | 85                     | 0               | 0                  | 18              | 18                 |
| Mountain View                          | 25                     | 3               | 3                  | 10              | 10                 |
| Garrett (formerly Savage)              | 5                      | 0               | 0                  | 14              | 14                 |
| Green Ridge Youth Center               | 72                     | 2               | 2                  | 12              | 12                 |
| Meadow Mountain Youth Center*          | 5                      | 0               | 0                  | 0               | 0                  |
| Victor Cullen Center                   | 84                     | 0               | 0                  | 24              | 23                 |