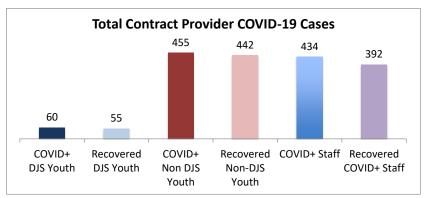

| Facilities Summary*                                                    | COVID+<br>DJS<br>Youth | Recovered<br>DJS Youth | COVID+<br>Non DJS<br>Youth | Recovered<br>Non-DJS<br>Youth | COVID+<br>Staff | Recovered<br>COVID+ Staff | Accepting Admissions? |
|------------------------------------------------------------------------|------------------------|------------------------|----------------------------|-------------------------------|-----------------|---------------------------|-----------------------|
| Total Contract Provider COVID-19 Cases                                 | 60                     | 55                     | 455                        | 442                           | 434             | 392                       | NA                    |
| Abraxas Academy (PA)                                                   | 0                      | 0                      | 0                          | 0                             | 2               | 2                         | Y                     |
| Abraxas South Mountain (PA)                                            | 0                      | 0                      | 0                          | 0                             | 2               | 2                         |                       |
| ARC of Washington County, Inc.                                         | 0                      | 0                      | 0                          | 0                             | 3               | 3                         | Υ                     |
| Arrow Child and Family Ministries of Maryland, Inc                     | 0                      | 0                      | 2                          | 2                             | 4               | 4                         |                       |
| Diagnostic Center                                                      | U                      | U                      | 2                          | 2                             | 4               | 4                         | Υ                     |
| Cedar Ridge - Theraputic Group Home                                    | 5                      | 5                      | 3                          | 3                             | 10              | 9                         | Υ                     |
| Chesapeake Treatment Center (The Right Moves/New                       | 7                      | 7                      | 0                          | 0                             | 14              | 14                        |                       |
| Directions)                                                            |                        |                        |                            |                               |                 |                           | Υ                     |
| Children's Home Inc.                                                   | 0                      | 0                      | 9                          | 7                             | 6               | 3                         | Υ                     |
| Children's Home Inc Treatment Foster Care                              | 0                      | 0                      | 1                          | 1                             | 1               | 1                         | Υ                     |
| George Junior Republic (PA)                                            | 0                      | 0                      | 0                          | 0                             | 3               | 2                         | Υ                     |
| Hearts & Homes/ Avis Birely Group Home                                 | 2                      | 0                      | 2                          | 0                             | 1               | 0                         | N                     |
| Laurel Oaks (AL)                                                       | 0                      | 0                      | 6                          | 6                             | 5               | 5                         | Υ                     |
| Mentor Maryland Inc Baltimore Children's Services                      | 0                      | 0                      | 6                          | 5                             | 12              | 12                        |                       |
| Treatment Foster Care                                                  |                        |                        |                            |                               |                 |                           | Υ                     |
| Mentor Maryland Independent Living Program                             | 0                      | 0                      | 1                          | 1                             | 0               | 0                         | Υ                     |
| New Pathways, Inc Pressley Ridge Independent Living                    | 0                      | 0                      | 0                          | 0                             | 1               | 1                         | Υ                     |
| Program  New Pathways, Inc Pressley Ridge 2nd Generation               |                        |                        |                            |                               |                 | 1                         | •                     |
| Independent Living Program                                             | 0                      | 0                      | 1                          | 1                             | 0               | 0                         | Υ                     |
| Our House Inc.                                                         | 3                      | 0                      | 4                          | 0                             | 4               | 0                         |                       |
| Sandy Pines (FL)                                                       | 1                      | 1                      | 38                         | 37                            | 18              | 18                        | Y                     |
| Sequel - Clarinda Academy (IA)                                         | 1                      | 1                      | 8                          | 7                             | 12              | 12                        | Y                     |
| Sequel - Mingus Mountain Academy (AZ)**                                | 0                      | 0                      | 76                         | 76                            | 21              | 21                        | Υ                     |
| Sequel - Woodward Youth Academy (IA)                                   | 0                      | 0                      | 53                         | 53                            | 40              | 40                        | Υ                     |
| Sheppard Pratt                                                         | 1                      | 1                      | 14                         | 14                            | 18              | 12                        | Υ                     |
| Silver Oak Academy                                                     | 18                     | 18                     | 9                          | 9                             | 21              | 20                        | Υ                     |
| Summit School Inc. (PA)                                                | 0                      | 0                      | 52                         | 51                            | 39              | 33                        | Y                     |
| Summit School Inc New Outlook Academy (PA)                             | 1                      | 1                      | 22                         | 21                            | 19              | 18                        | Υ                     |
| The Board of Child Care - Independent Living Program                   |                        |                        |                            |                               |                 |                           | <u> </u>              |
| (Balt. Co)                                                             | 0                      | 0                      | 0                          | 0                             | 3               | 3                         | Υ                     |
| The Board of Child Care Baltimore- Treatment Foster Care               | 1                      | 1                      | 1                          | 1                             | 2               | 2                         | Υ                     |
| The Board of Child Care Eastern Shore (Denton)                         | 0                      | 0                      | 0                          | 0                             | 1               | 1                         | Υ                     |
| The Board of Child Care Main Campus (Baltimore County)                 | 0                      | 0                      | 3                          | 3                             | 37              | 35                        | Υ                     |
| The Jefferson School and Residential Treatment Center                  | 0                      | 0                      | 0                          | 0                             | 1               | 1                         | N                     |
| UHS of Delaware Inc Natchez Trace Youth Academy (TN)                   | 1                      | 1                      | 21                         | 21                            | 23              | 23                        | Y                     |
| UHS of Delaware, Inc Harbor Point (VA)                                 | 3                      | 3                      | 87                         | 87                            | 63              | 55                        | <u>'</u><br>Ү         |
| VisionQuest National Ltd. Morning Star (VQMS)                          | 8                      | 8                      | 0                          | 0                             | 5               | 5                         | <u> </u>              |
| •                                                                      |                        |                        | -                          | _                             | 10              | 7                         | .,                    |
| Wolverine Secure Treatment Center (MI)                                 | 1                      | 1                      | 28                         | 28                            |                 |                           | Y                     |
| Woodbourne Center, Inc.                                                | 6                      | 6                      | 8                          | 8                             | 29              | 27                        | Υ                     |
| Regional Institute for Children & Adolescents - Baltimore <sup>1</sup> | 1                      | 1                      | 0                          | 0                             | 3               | 1                         | Υ                     |
| Hearts and Homes Jump Start                                            | 0                      | 0                      | 0                          | 0                             | 1               | 0                         |                       |