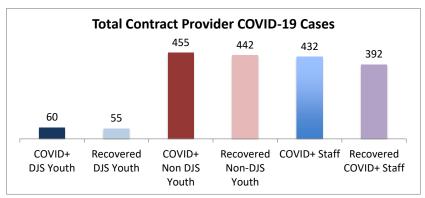

| Facilities Summary*                                                                              | COVID+<br>DJS<br>Youth | Recovered<br>DJS Youth | COVID+<br>Non DJS<br>Youth | Recovered<br>Non-DJS<br>Youth | COVID+<br>Staff | Recovered<br>COVID+ Staff | Accepting Admissions? |
|--------------------------------------------------------------------------------------------------|------------------------|------------------------|----------------------------|-------------------------------|-----------------|---------------------------|-----------------------|
| Total Contract Provider COVID-19 Cases                                                           | 60                     | 55                     | 455                        | 442                           | 432             | 392                       | NA                    |
| Abraxas Academy (PA)                                                                             | 0                      | 0                      | 0                          | 0                             | 2               | 2                         | Υ                     |
| Abraxas South Mountain (PA)                                                                      | 0                      | 0                      | 0                          | 0                             | 2               | 2                         |                       |
| ARC of Washington County, Inc.                                                                   | 0                      | 0                      | 0                          | 0                             | 3               | 3                         | Υ                     |
| Arrow Child and Family Ministries of Maryland, Inc                                               | 0                      | 0                      | 2                          | 2                             | 4               | 4                         |                       |
| Diagnostic Center                                                                                | U                      | U                      | 2                          | 2                             | 4               | 4                         | Υ                     |
| Cedar Ridge - Theraputic Group Home                                                              | 5                      | 5                      | 3                          | 3                             | 10              | 9                         | Υ                     |
| Chesapeake Treatment Center (The Right Moves/New                                                 | 7                      | 7                      | 0                          | 0                             | 14              | 14                        | .,                    |
| Directions)                                                                                      |                        |                        |                            |                               |                 |                           | Υ                     |
| Children's Home Inc.                                                                             | 0                      | 0                      | 9                          | 7                             | 6               | 3                         | Υ                     |
| Children's Home Inc Treatment Foster Care                                                        | 0                      | 0                      | 1                          | 1                             | 1               | 1                         | Υ                     |
| George Junior Republic (PA)                                                                      | 0                      | 0                      | 0                          | 0                             | 3               | 2                         | Υ                     |
| Hearts & Homes/ Avis Birely Group Home                                                           | 2                      | 0                      | 2                          | 0                             | 1               | 0                         | N                     |
| Laurel Oaks (AL)                                                                                 | 0                      | 0                      | 6                          | 6                             | 5               | 5                         | Υ                     |
| Mentor Maryland Inc Baltimore Children's Services                                                | 0                      | 0                      | 6                          | 5                             | 12              | 12                        |                       |
| Treatment Foster Care                                                                            |                        |                        |                            |                               |                 |                           | Υ                     |
| Mentor Maryland Independent Living Program                                                       | 0                      | 0                      | 1                          | 1                             | 0               | 0                         | Υ                     |
| New Pathways, Inc Pressley Ridge Independent Living                                              | 0                      | 0                      | 0                          | 0                             | 1               | 1                         | Υ                     |
| Program New Pathways, Inc Pressley Ridge 2nd Generation                                          |                        |                        |                            |                               |                 |                           | ī                     |
| Independent Living Program                                                                       | 0                      | 0                      | 1                          | 1                             | 0               | 0                         | Υ                     |
| Our House Inc.                                                                                   | 3                      | 0                      | 4                          | 0                             | 4               | 0                         |                       |
| Sandy Pines (FL)                                                                                 | 1                      | 1                      | 38                         | 37                            | 18              | 18                        | Υ                     |
| Seguel - Clarinda Academy (IA)                                                                   | 1                      | 1                      | 8                          | 7                             | 12              | 12                        | Υ                     |
| Sequel - Mingus Mountain Academy (AZ)**                                                          | 0                      | 0                      | 76                         | 76                            | 21              | 21                        | Y                     |
| Sequel - Woodward Youth Academy (IA)                                                             | 0                      | 0                      | 53                         | 53                            | 40              | 40                        | Y                     |
| Sheppard Pratt                                                                                   | 1                      | 1                      | 14                         | 14                            | 18              | 12                        | Υ                     |
| Silver Oak Academy                                                                               | 18                     | 18                     | 9                          | 9                             | 21              | 20                        | <u>'</u><br>Ү         |
| Summit School Inc. (PA)                                                                          | 0                      | 0                      | 52                         | 51                            | 39              | 33                        | <u> Т</u>             |
| , ,                                                                                              | 1                      |                        | 22                         |                               | 19              |                           | •                     |
| Summit School Inc New Outlook Academy (PA)  The Board of Child Care - Independent Living Program | 1                      | 1                      | 22                         | 21                            | 19              | 18                        | Υ                     |
| (Balt. Co)                                                                                       | 0                      | 0                      | 0                          | 0                             | 3               | 3                         | Υ                     |
| The Board of Child Care Baltimore- Treatment Foster Care                                         | 1                      | 1                      | 1                          | 1                             | 2               | 2                         | Y                     |
| The Board of Child Care Eastern Shore (Denton)                                                   | 0                      | 0                      | 0                          | 0                             | 1               | 1                         | Υ                     |
| The Board of Child Care Main Campus (Baltimore County)                                           | 0                      | 0                      | 3                          | 3                             | 37              | 35                        | Y                     |
|                                                                                                  | 0                      | 0                      | 0                          | 0                             | 1               | 1                         |                       |
| The Jefferson School and Residential Treatment Center                                            |                        |                        |                            | -                             |                 |                           | N N                   |
| UHS of Delaware Inc Natchez Trace Youth Academy (TN)                                             | 1                      | 1                      | 21                         | 21                            | 23              | 23                        | Υ                     |
| UHS of Delaware, Inc Harbor Point (VA)                                                           | 3                      | 3                      | 87                         | 87                            | 63              | 55                        | Υ                     |
| VisionQuest National Ltd. Morning Star (VQMS)                                                    | 8                      | 8                      | 0                          | 0                             | 5               | 5                         |                       |
| Wolverine Secure Treatment Center (MI)                                                           | 1                      | 1                      | 28                         | 28                            | 8               | 7                         | Υ                     |
| Woodbourne Center, Inc.                                                                          | 6                      | 6                      | 8                          | 8                             | 29              | 27                        | Υ                     |
| Regional Institute for Children & Adolescents - Baltimore <sup>1</sup>                           | 1                      | 1                      | 0                          | 0                             | 3               | 1                         | Υ                     |
| Hearts and Homes Jump Start                                                                      | 0                      | 0                      | 0                          | 0                             | 1               | 0                         |                       |