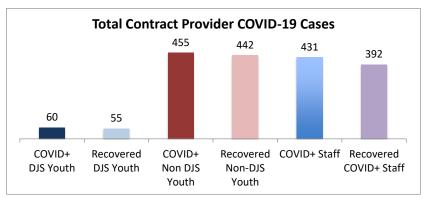

Facilities Summary\*

COVID+ Recovered COVID+ Rec

| Facilities Summary*                                                    | COVID+<br>DJS<br>Youth | Recovered<br>DJS Youth | COVID+<br>Non DJS<br>Youth | Recovered<br>Non-DJS<br>Youth | COVID+<br>Staff | Recovered<br>COVID+ Staff | Accepting Admissions? |
|------------------------------------------------------------------------|------------------------|------------------------|----------------------------|-------------------------------|-----------------|---------------------------|-----------------------|
| Total Contract Provider COVID-19 Cases                                 | 60                     | 55                     | 455                        | 442                           | 431             | 392                       | NA                    |
| Abraxas Academy (PA)                                                   | 0                      | 0                      | 0                          | 0                             | 2               | 2                         | Υ                     |
| Abraxas South Mountain (PA)                                            | 0                      | 0                      | 0                          | 0                             | 2               | 2                         |                       |
| ARC of Washington County, Inc.                                         | 0                      | 0                      | 0                          | 0                             | 3               | 3                         | Υ                     |
| Arrow Child and Family Ministries of Maryland, Inc                     | 0                      | 0                      | 2                          | 2                             | 4               | 4                         |                       |
| Diagnostic Center                                                      | U                      | U                      | 2                          | 2                             | 4               | 4                         | Υ                     |
| Cedar Ridge - Theraputic Group Home                                    | 5                      | 5                      | 3                          | 3                             | 10              | 9                         | Υ                     |
| Chesapeake Treatment Center (The Right Moves/New                       | 7                      | 7                      | 0                          | 0                             | 14              | 14                        | v                     |
| Directions)                                                            | _                      |                        |                            |                               |                 |                           | Y                     |
| Children's Home Inc.                                                   | 0                      | 0                      | 9                          | 7                             | 6               | 3                         | Υ                     |
| Children's Home Inc Treatment Foster Care                              | 0                      | 0                      | 1                          | 1                             | 1               | 1                         | Υ                     |
| George Junior Republic (PA)                                            | 0                      | 0                      | 0                          | 0                             | 3               | 2                         | Υ                     |
| Hearts & Homes/ Avis Birely Group Home                                 | 2                      | 0                      | 2                          | 0                             | 1               | 0                         | N                     |
| Laurel Oaks (AL)                                                       | 0                      | 0                      | 6                          | 6                             | 5               | 5                         | Υ                     |
| Mentor Maryland Inc Baltimore Children's Services                      | 0                      | 0                      | 6                          | 5                             | 12              | 12                        | V                     |
| Treatment Foster Care                                                  | 0                      | 0                      | 1                          |                               | _               | 0                         | Y                     |
| Mentor Maryland Independent Living Program                             | 0                      | 0                      | 1                          | 1                             | 0               | 0                         | Υ                     |
| New Pathways, Inc Pressley Ridge Independent Living<br>Program         | 0                      | 0                      | 0                          | 0                             | 1               | 1                         | Υ                     |
| New Pathways, Inc Pressley Ridge 2nd Generation                        | + -                    |                        |                            |                               |                 |                           |                       |
| Independent Living Program                                             | 0                      | 0                      | 1                          | 1                             | 0               | 0                         | Υ                     |
| Our House Inc.                                                         | 3                      | 0                      | 4                          | 0                             | 4               | 0                         |                       |
| Sandy Pines (FL)                                                       | 1                      | 1                      | 38                         | 37                            | 18              | 18                        | Υ                     |
| Sequel - Clarinda Academy (IA)                                         | 1                      | 1                      | 8                          | 7                             | 12              | 12                        | Υ                     |
| Sequel - Mingus Mountain Academy (AZ)**                                | 0                      | 0                      | 76                         | 76                            | 21              | 21                        | Υ                     |
| Sequel - Woodward Youth Academy (IA)                                   | 0                      | 0                      | 53                         | 53                            | 40              | 40                        | Υ                     |
| Sheppard Pratt                                                         | 1                      | 1                      | 14                         | 14                            | 18              | 12                        | Υ                     |
| Silver Oak Academy                                                     | 18                     | 18                     | 9                          | 9                             | 21              | 20                        | Υ                     |
| Summit School Inc. (PA)                                                | 0                      | 0                      | 52                         | 51                            | 39              | 33                        | Y                     |
| Summit School Inc New Outlook Academy (PA)                             | 1                      | 1                      | 22                         | 21                            | 19              | 18                        | Y                     |
| The Board of Child Care - Independent Living Program                   |                        |                        |                            |                               |                 |                           |                       |
| (Balt. Co)                                                             | 0                      | 0                      | 0                          | 0                             | 3               | 3                         | Υ                     |
| The Board of Child Care Baltimore- Treatment Foster Care               | 1                      | 1                      | 1                          | 1                             | 2               | 2                         | Υ                     |
| The Board of Child Care Eastern Shore (Denton)                         | 0                      | 0                      | 0                          | 0                             | 1               | 1                         | Υ                     |
| The Board of Child Care Main Campus (Baltimore County)                 | 0                      | 0                      | 3                          | 3                             | 37              | 35                        | Υ                     |
| The Jefferson School and Residential Treatment Center                  | 0                      | 0                      | 0                          | 0                             | 1               | 1                         | N                     |
| UHS of Delaware Inc Natchez Trace Youth Academy (TN)                   | 1                      | 1                      | 21                         | 21                            | 23              | 23                        | Y                     |
| UHS of Delaware, Inc Harbor Point (VA)                                 | 3                      | 3                      | 87                         | 87                            | 63              | 55                        | Y                     |
|                                                                        | 8                      | 8                      | 0                          | 0                             | 5               | 5                         |                       |
| VisionQuest National Ltd. Morning Star (VQMS)                          |                        |                        |                            |                               |                 |                           |                       |
| Wolverine Secure Treatment Center (MI)                                 | 1                      | 1                      | 28                         | 28                            | 8               | 7                         | Y                     |
| Woodbourne Center, Inc.                                                | 6                      | 6                      | 8                          | 8                             | 28              | 27                        | Υ                     |
| Regional Institute for Children & Adolescents - Baltimore <sup>1</sup> | 1                      | 1                      | 0                          | 0                             | 3               | 1                         | Υ                     |
| Hearts and Homes Jump Start                                            | 0                      | 0                      | 0                          | 0                             | 1               | 0                         |                       |