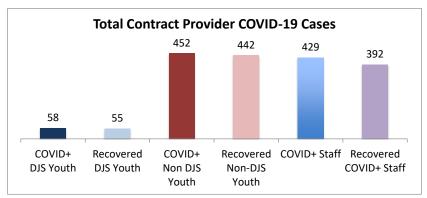

Facilities Summary\*

COVID+ Recovered COVID+ Rec

| Facilities Summary*                                                                             | COVID+<br>DJS<br>Youth | Recovered<br>DJS Youth | COVID+<br>Non DJS<br>Youth | Recovered<br>Non-DJS<br>Youth | COVID+<br>Staff | Recovered<br>COVID+ Staff | Accepting Admissions? |
|-------------------------------------------------------------------------------------------------|------------------------|------------------------|----------------------------|-------------------------------|-----------------|---------------------------|-----------------------|
| Total Contract Provider COVID-19 Cases                                                          | 58                     | 55                     | 452                        | 442                           | 429             | 392                       | NA                    |
| Abraxas Academy (PA)                                                                            | 0                      | 0                      | 0                          | 0                             | 2               | 2                         | Υ                     |
| Abraxas South Mountain (PA)                                                                     | 0                      | 0                      | 0                          | 0                             | 2               | 2                         |                       |
| ARC of Washington County, Inc.                                                                  | 0                      | 0                      | 0                          | 0                             | 3               | 3                         | Υ                     |
| Arrow Child and Family Ministries of Maryland, Inc                                              | 0                      | 0                      | 2                          | 2                             | 4               | 4                         |                       |
| Diagnostic Center                                                                               | U                      | U                      | 2                          | 2                             | 4               | 4                         | Υ                     |
| Cedar Ridge - Theraputic Group Home                                                             | 5                      | 5                      | 3                          | 3                             | 9               | 9                         | Υ                     |
| Chesapeake Treatment Center (The Right Moves/New                                                | 7                      | 7                      | 0                          | 0                             | 14              | 14                        | v                     |
| Directions)                                                                                     |                        |                        |                            |                               |                 |                           | Y                     |
| Children's Home Inc.                                                                            | 0                      | 0                      | 9                          | 7                             | 6               | 3                         | Y                     |
| Children's Home Inc Treatment Foster Care                                                       | 0                      | 0                      | 1                          | 1                             | 1               | 1                         | Y                     |
| George Junior Republic (PA)                                                                     | 0                      | 0                      | 0                          | 0                             | 3               | 2                         | Υ                     |
| Hearts & Homes/ Avis Birely Group Home                                                          | 2                      | 0                      | 2                          | 0                             | 1               | 0                         | N                     |
| Laurel Oaks (AL)                                                                                | 0                      | 0                      | 6                          | 6                             | 5               | 5                         | Υ                     |
| Mentor Maryland Inc Baltimore Children's Services                                               | 0                      | 0                      | 5                          | 5                             | 12              | 12                        | Υ                     |
| Treatment Foster Care                                                                           | 0                      | 0                      | 1                          | 1                             | 0               | 0                         | Y                     |
| Mentor Maryland Independent Living Program  New Pathways, Inc Pressley Ridge Independent Living | U                      | U                      | 1                          | 1                             | U               | U                         | Y                     |
| Program                                                                                         | 0                      | 0                      | 0                          | 0                             | 1               | 1                         | Υ                     |
| New Pathways, Inc Pressley Ridge 2nd Generation                                                 |                        | _                      | _                          |                               | _               | _                         |                       |
| Independent Living Program                                                                      | 0                      | 0                      | 1                          | 1                             | 0               | 0                         | Υ                     |
| Our House Inc.                                                                                  | 1                      | 0                      | 3                          | 0                             | 4               | 0                         |                       |
| Sandy Pines (FL)                                                                                | 1                      | 1                      | 38                         | 37                            | 18              | 18                        | Υ                     |
| Sequel - Clarinda Academy (IA)                                                                  | 1                      | 1                      | 8                          | 7                             | 12              | 12                        | Υ                     |
| Sequel - Mingus Mountain Academy (AZ)**                                                         | 0                      | 0                      | 76                         | 76                            | 21              | 21                        | Υ                     |
| Sequel - Woodward Youth Academy (IA)                                                            | 0                      | 0                      | 53                         | 53                            | 40              | 40                        | Υ                     |
| Sheppard Pratt                                                                                  | 1                      | 1                      | 14                         | 14                            | 17              | 12                        | Υ                     |
| Silver Oak Academy                                                                              | 18                     | 18                     | 9                          | 9                             | 21              | 20                        | Υ                     |
| Summit School Inc. (PA)                                                                         | 0                      | 0                      | 51                         | 51                            | 39              | 33                        | Υ                     |
| Summit School Inc New Outlook Academy (PA)                                                      | 1                      | 1                      | 22                         | 21                            | 19              | 18                        | Y                     |
| The Board of Child Care - Independent Living Program (Balt. Co)                                 | 0                      | 0                      | 0                          | 0                             | 3               | 3                         | Y                     |
| The Board of Child Care Baltimore- Treatment Foster Care                                        | 1                      | 1                      | 1                          | 1                             | 2               | 2                         | Y                     |
| The Board of Child Care Eastern Shore (Denton)                                                  | 0                      | 0                      | 0                          | 0                             | 1               | 1                         | Y                     |
| The Board of Child Care Main Campus (Baltimore County)                                          | 0                      | 0                      | 3                          | 3                             | 37              | 35                        | Y                     |
| The Jefferson School and Residential Treatment Center                                           | 0                      | 0                      | 0                          | 0                             | 1               | 1                         | N                     |
|                                                                                                 | 1                      | 1                      | 21                         | 21                            | 23              | -                         |                       |
| UHS of Delaware Inc Natchez Trace Youth Academy (TN)                                            | _                      | ļ                      |                            | ł                             |                 | 23                        | Y                     |
| UHS of Delaware, Inc Harbor Point (VA)                                                          | 3                      | 3                      | 87                         | 87                            | 63              | 55                        | Y                     |
| VisionQuest National Ltd. Morning Star (VQMS)                                                   | 8                      | 8                      | 0                          | 0                             | 5               | 5                         |                       |
| Wolverine Secure Treatment Center (MI)                                                          | 1                      | 1                      | 28                         | 28                            | 8               | 7                         | Υ                     |
| Woodbourne Center, Inc.                                                                         | 6                      | 6                      | 8                          | 8                             | 28              | 27                        | Υ                     |
| Regional Institute for Children & Adolescents - Baltimore <sup>1</sup>                          | 1                      | 1                      | 0                          | 0                             | 3               | 1                         | Υ                     |
| Hearts and Homes Jump Start                                                                     | 0                      | 0                      | 0                          | 0                             | 1               | 0                         |                       |