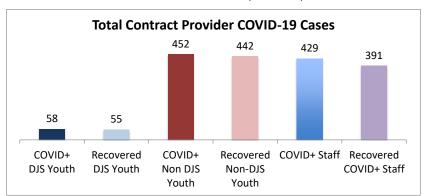

| Facilities Summary*                                                                              | COVID+<br>DJS<br>Youth | Recovered<br>DJS Youth | COVID+<br>Non DJS<br>Youth | Recovered<br>Non-DJS<br>Youth | COVID+<br>Staff | Recovered<br>COVID+ Staff | Accepting Admissions? |
|--------------------------------------------------------------------------------------------------|------------------------|------------------------|----------------------------|-------------------------------|-----------------|---------------------------|-----------------------|
| Total Contract Provider COVID-19 Cases                                                           | 58                     | 55                     | 452                        | 442                           | 429             | 391                       | NA                    |
| Abraxas Academy (PA)                                                                             | 0                      | 0                      | 0                          | 0                             | 2               | 2                         | Υ                     |
| Abraxas South Mountain (PA)                                                                      | 0                      | 0                      | 0                          | 0                             | 2               | 2                         |                       |
| ARC of Washington County, Inc.                                                                   | 0                      | 0                      | 0                          | 0                             | 3               | 3                         | Υ                     |
| Arrow Child and Family Ministries of Maryland, Inc                                               | 0                      | 0                      | 2                          | 2                             | 4               | 4                         |                       |
| Diagnostic Center                                                                                | U                      | U                      | 2                          | 2                             | 4               | 4                         | Υ                     |
| Cedar Ridge - Theraputic Group Home                                                              | 5                      | 5                      | 3                          | 3                             | 9               | 9                         | Υ                     |
| Chesapeake Treatment Center (The Right Moves/New                                                 | 7                      | 7                      | 0                          | 0                             | 14              | 14                        | .,                    |
| Directions)                                                                                      |                        |                        |                            |                               |                 |                           | Υ                     |
| Children's Home Inc.                                                                             | 0                      | 0                      | 9                          | 7                             | 6               | 3                         | Υ                     |
| Children's Home Inc Treatment Foster Care                                                        | 0                      | 0                      | 1                          | 1                             | 1               | 1                         | Υ                     |
| George Junior Republic (PA)                                                                      | 0                      | 0                      | 0                          | 0                             | 3               | 2                         | Υ                     |
| Hearts & Homes/ Avis Birely Group Home                                                           | 2                      | 0                      | 2                          | 0                             | 1               | 0                         | N                     |
| Laurel Oaks (AL)                                                                                 | 0                      | 0                      | 6                          | 6                             | 5               | 5                         | Υ                     |
| Mentor Maryland Inc Baltimore Children's Services                                                | 0                      | 0                      | 5                          | 5                             | 12              | 11                        |                       |
| Treatment Foster Car                                                                             |                        |                        |                            |                               |                 |                           | Υ                     |
| Mentor Maryland Independent Living Program                                                       | 0                      | 0                      | 1                          | 1                             | 0               | 0                         | Υ                     |
| New Pathways, Inc Pressley Ridge Independent Living                                              | 0                      | 0                      | 0                          | 0                             | 1               | 1                         | Υ                     |
| Program New Pathways, Inc Pressley Ridge 2nd Generation                                          |                        |                        |                            |                               |                 |                           | ī                     |
| Independent Living Program                                                                       | 0                      | 0                      | 1                          | 1                             | 0               | 0                         | Υ                     |
| Our House Inc.                                                                                   | 1                      | 0                      | 3                          | 0                             | 4               | 0                         |                       |
| Sandy Pines (FL)                                                                                 | 1                      | 1                      | 38                         | 37                            | 18              | 18                        | Y                     |
| Seguel - Clarinda Academy (IA)                                                                   | 1                      | 1                      | 8                          | 7                             | 12              | 12                        | Υ                     |
| Sequel - Mingus Mountain Academy (AZ)**                                                          | 0                      | 0                      | 76                         | 76                            | 21              | 21                        | Y                     |
| Sequel - Woodward Youth Academy (IA)                                                             | 0                      | 0                      | 53                         | 53                            | 40              | 40                        | Y                     |
| Sheppard Pratt                                                                                   | 1                      | 1                      | 14                         | 14                            | 17              | 12                        | Υ                     |
| Silver Oak Academy                                                                               | 18                     | 18                     | 9                          | 9                             | 21              | 20                        | <u>.</u><br>У         |
| Summit School Inc. (PA)                                                                          | 0                      | 0                      | 51                         | 51                            | 39              | 33                        | <u> Т</u>             |
| , ,                                                                                              | 1                      |                        | 22                         |                               | 19              |                           | •                     |
| Summit School Inc New Outlook Academy (PA)  The Board of Child Care - Independent Living Program | 1                      | 1                      | 22                         | 21                            | 19              | 18                        | Υ                     |
| (Balt. Co)                                                                                       | 0                      | 0                      | 0                          | 0                             | 3               | 3                         | Υ                     |
| The Board of Child Care Baltimore- Treatment Foster Care                                         | 1                      | 1                      | 1                          | 1                             | 2               | 2                         | Y                     |
| The Board of Child Care Eastern Shore (Denton)                                                   | 0                      | 0                      | 0                          | 0                             | 1               | 1                         | Υ                     |
| The Board of Child Care Main Campus (Baltimore County)                                           | 0                      | 0                      | 3                          | 3                             | 37              | 35                        | Y                     |
|                                                                                                  | 0                      | 0                      | 0                          | 0                             | 1               | 1                         |                       |
| The Jefferson School and Residential Treatment Center                                            | _                      |                        | -                          | -                             |                 |                           | N N                   |
| UHS of Delaware Inc Natchez Trace Youth Academy (TN)                                             | 1                      | 1                      | 21                         | 21                            | 23              | 23                        | Υ                     |
| UHS of Delaware, Inc Harbor Point (VA)                                                           | 3                      | 3                      | 87                         | 87                            | 63              | 55                        | Υ                     |
| VisionQuest National Ltd. Morning Star (VQMS)                                                    | 8                      | 8                      | 0                          | 0                             | 5               | 5                         |                       |
| Wolverine Secure Treatment Center (MI)                                                           | 1                      | 1                      | 28                         | 28                            | 8               | 7                         | Υ                     |
| Woodbourne Center, Inc.                                                                          | 6                      | 6                      | 8                          | 8                             | 28              | 27                        | Υ                     |
| Regional Institute for Children & Adolescents - Baltimore <sup>1</sup>                           | 1                      | 1                      | 0                          | 0                             | 3               | 1                         | Υ                     |
| Hearts and Homes Jump Start                                                                      | 0                      | 0                      | 0                          | 0                             | 1               | 0                         |                       |