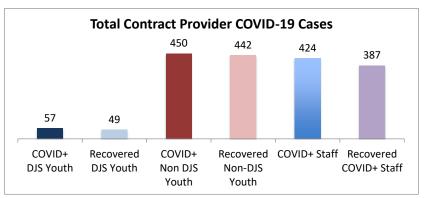

| Facilities Summary*                                       | COVID+<br>DJS<br>Youth | Recovered<br>DJS Youth | COVID+<br>Non DJS<br>Youth | Recovered<br>Non-DJS<br>Youth | COVID+<br>Staff | Recovered<br>COVID+ Staff | Accepting Admissions?                 |
|-----------------------------------------------------------|------------------------|------------------------|----------------------------|-------------------------------|-----------------|---------------------------|---------------------------------------|
| Total Contract Provider COVID-19 Cases                    | 57                     | 49                     | 450                        | 442                           | 424             | 387                       | NA                                    |
| Abraxas Academy (PA)                                      | 0                      | 0                      | 0                          | 0                             | 2               | 2                         | Y                                     |
| Abraxas South Mountain (PA)                               | 0                      | 0                      | 0                          | 0                             | 2               | 2                         |                                       |
| ARC of Washington County, Inc.                            | 0                      | 0                      | 0                          | 0                             | 3               | 3                         | Y                                     |
| Arrow Child and Family Ministries of Maryland, Inc        | 0                      | 0                      | 2                          | 2                             | 4               | 4                         |                                       |
| Diagnostic Center                                         | U                      | U                      | 2                          | 2                             | 4               | 4                         | Υ                                     |
| Cedar Ridge - Theraputic Group Home                       | 5                      | 5                      | 3                          | 3                             | 9               | 9                         | Υ                                     |
| Chesapeake Treatment Center (The Right Moves/New          | 7                      | 7                      | 0                          | 0                             | 14              | 14                        |                                       |
| Directions)                                               |                        |                        |                            |                               |                 |                           | Υ                                     |
| Children's Home Inc.                                      | 0                      | 0                      | 8                          | 7                             | 4               | 3                         | Υ                                     |
| Children's Home Inc Treatment Foster Care                 | 0                      | 0                      | 1                          | 1                             | 1               | 1                         | Y                                     |
| George Junior Republic (PA)                               | 0                      | 0                      | 0                          | 0                             | 3               | 2                         | Υ                                     |
| Hearts & Homes/ Avis Birely Group Home                    | 2                      | 0                      | 2                          | 0                             | 1               | 0                         | N                                     |
| Laurel Oaks (AL)                                          | 0                      | 0                      | 6                          | 6                             | 5               | 5                         | Υ                                     |
| Mentor Maryland Inc Baltimore Children's Services         | 0                      | 0                      | 5                          | 5                             | 12              | 11                        |                                       |
| Treatment Foster Car                                      |                        |                        |                            |                               |                 |                           | Υ                                     |
| Mentor Maryland Independent Living Program                | 0                      | 0                      | 1                          | 1                             | 0               | 0                         | Y                                     |
| New Pathways, Inc Pressley Ridge Independent Living       | 0                      | 0                      | 0                          | 0                             | 1               | 1                         | Υ                                     |
| Program  New Pathways, Inc Pressley Ridge 2nd Generation  |                        |                        |                            |                               |                 | 1                         |                                       |
| Independent Living Program                                | 0                      | 0                      | 1                          | 1                             | 0               | 0                         | Υ                                     |
| Our House Inc.                                            | 0                      | 0                      | 3                          | 0                             | 1               | 0                         |                                       |
| Sandy Pines (FL)                                          | 1                      | 1                      | 37                         | 37                            | 18              | 18                        | Y                                     |
| Sequel - Clarinda Academy (IA)                            | 1                      | 1                      | 8                          | 7                             | 12              | 12                        | Υ                                     |
| Sequel - Mingus Mountain Academy (AZ)**                   | 0                      | 0                      | 76                         | 76                            | 21              | 21                        | Υ                                     |
| Sequel - Woodward Youth Academy (IA)                      | 0                      | 0                      | 53                         | 53                            | 40              | 40                        | Υ                                     |
| Sheppard Pratt                                            | 1                      | 1                      | 14                         | 14                            | 17              | 12                        | Y                                     |
| Silver Oak Academy                                        | 18                     | 18                     | 9                          | 9                             | 21              | 20                        | Y                                     |
| Summit School Inc. (PA)                                   | 0                      | 0                      | 51                         | 51                            | 39              | 33                        | Y                                     |
| Summit School Inc New Outlook Academy (PA)                | 1                      | 1                      | 22                         | 21                            | 19              | 18                        | Υ                                     |
| The Board of Child Care - Independent Living Program      |                        |                        |                            |                               |                 |                           | · · · · · · · · · · · · · · · · · · · |
| (Balt. Co)                                                | 0                      | 0                      | 0                          | 0                             | 3               | 3                         | Υ                                     |
| The Board of Child Care Baltimore- Treatment Foster Care  | 1                      | 1                      | 1                          | 1                             | 2               | 2                         | Υ                                     |
| The Board of Child Care Eastern Shore (Denton)            | 0                      | 0                      | 0                          | 0                             | 1               | 1                         | Y                                     |
| The Board of Child Care Main Campus (Baltimore County)    | 0                      | 0                      | 3                          | 3                             | 37              | 35                        | Υ                                     |
| The Jefferson School and Residential Treatment Center     | 0                      | 0                      | 0                          | 0                             | 1               | 1                         | N                                     |
| UHS of Delaware Inc Natchez Trace Youth Academy (TN)      | 1                      | 1                      | 21                         | 21                            | 23              | 23                        | Y                                     |
| UHS of Delaware, Inc Harbor Point (VA)                    | 3                      | 3                      | 87                         | 87                            | 63              | 55                        | Y                                     |
| VisionQuest National Ltd. Morning Star (VQMS)             | 8                      | 2                      | 0                          | 0                             | 5               | 2                         | •                                     |
| Wolverine Secure Treatment Center (MI)                    | 1                      | 1                      | 28                         | 28                            | 8               | 6                         | Y                                     |
| , ,                                                       |                        |                        |                            | -                             |                 |                           |                                       |
| Woodbourne Center, Inc.                                   | 6                      | 6                      | 8                          | 8                             | 28              | 27                        | Υ                                     |
| Regional Institute for Children & Adolescents - Baltimore | 1                      | 1                      | 0                          | 0                             | 3               | 1                         | Y                                     |
| Hearts and Homes Jump Start                               | 0                      | 0                      | 0                          | 0                             | 1               | 0                         |                                       |