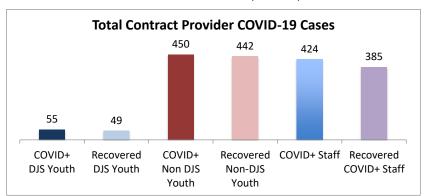

## Overall COVID19 Cases To Date, March 8, 2021

Note: recovered cases are part of total count. Recovered youth have been cleared by medical provider for discontinuation of medical isolation. Recovered staff have been cleared by their doctor to return to work.