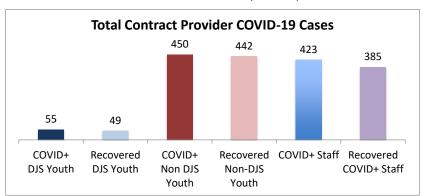

| Facilities Summary*                                                                              | COVID+<br>DJS<br>Youth | Recovered<br>DJS Youth | COVID+<br>Non DJS<br>Youth | Recovered<br>Non-DJS<br>Youth | COVID+<br>Staff | Recovered<br>COVID+ Staff | Accepting Admissions? |
|--------------------------------------------------------------------------------------------------|------------------------|------------------------|----------------------------|-------------------------------|-----------------|---------------------------|-----------------------|
| Total Contract Provider COVID-19 Cases                                                           | 55                     | 49                     | 450                        | 442                           | 423             | 385                       | NA                    |
| Abraxas Academy (PA)                                                                             | 0                      | 0                      | 0                          | 0                             | 2               | 2                         | Υ                     |
| Abraxas South Mountain (PA)                                                                      | 0                      | 0                      | 0                          | 0                             | 2               | 2                         |                       |
| ARC of Washington County, Inc.                                                                   | 0                      | 0                      | 0                          | 0                             | 3               | 3                         | Υ                     |
| Arrow Child and Family Ministries of Maryland, Inc                                               | 0                      | 0                      | 2                          | 2                             | 4               | 4                         |                       |
| Diagnostic Center                                                                                | U                      | U                      | 2                          | 2                             | 4               | 4                         | Υ                     |
| Cedar Ridge - Theraputic Group Home                                                              | 5                      | 5                      | 3                          | 3                             | 9               | 8                         | Υ                     |
| Chesapeake Treatment Center (The Right Moves/New                                                 | 7                      | 7                      | 0                          | 0                             | 14              | 14                        | ,                     |
| Directions)                                                                                      |                        |                        |                            |                               |                 |                           | Υ                     |
| Children's Home Inc.                                                                             | 0                      | 0                      | 8                          | 7                             | 4               | 3                         | Υ                     |
| Children's Home Inc Treatment Foster Care                                                        | 0                      | 0                      | 1                          | 1                             | 1               | 1                         | Y                     |
| George Junior Republic (PA)                                                                      | 0                      | 0                      | 0                          | 0                             | 3               | 2                         | Υ                     |
| Hearts & Homes/ Avis Birely Group Home                                                           | 2                      | 0                      | 2                          | 0                             | 1               | 0                         | N                     |
| Laurel Oaks (AL)                                                                                 | 0                      | 0                      | 6                          | 6                             | 5               | 5                         | Υ                     |
| Mentor Maryland Inc Baltimore Children's Services                                                | 0                      | 0                      | 5                          | 5                             | 12              | 11                        |                       |
| Treatment Foster Car                                                                             |                        |                        |                            |                               |                 |                           | Υ                     |
| Mentor Maryland Independent Living Program                                                       | 0                      | 0                      | 1                          | 1                             | 0               | 0                         | Y                     |
| New Pathways, Inc Pressley Ridge Independent Living                                              | 0                      | 0                      | 0                          | 0                             | 1               | 1                         | Υ                     |
| Program New Pathways, Inc Pressley Ridge 2nd Generation                                          |                        |                        |                            |                               |                 |                           | 1                     |
| Independent Living Program                                                                       | 0                      | 0                      | 1                          | 1                             | 0               | 0                         | Υ                     |
| Our House Inc.                                                                                   | 0                      | 0                      | 3                          | 0                             | 1               | 0                         |                       |
| Sandy Pines (FL)                                                                                 | 1                      | 1                      | 37                         | 37                            | 18              | 18                        | Υ                     |
| Seguel - Clarinda Academy (IA)                                                                   | 1                      | 1                      | 8                          | 7                             | 12              | 12                        | Υ                     |
| Sequel - Mingus Mountain Academy (AZ)**                                                          | 0                      | 0                      | 76                         | 76                            | 21              | 21                        | Y                     |
| Sequel - Woodward Youth Academy (IA)                                                             | 0                      | 0                      | 53                         | 53                            | 40              | 40                        | Y                     |
| Sheppard Pratt                                                                                   | 1                      | 1                      | 14                         | 14                            | 17              | 12                        | Y                     |
| Silver Oak Academy                                                                               | 18                     | 18                     | 9                          | 9                             | 21              | 20                        | Y                     |
| Summit School Inc. (PA)                                                                          | 0                      | 0                      | 51                         | 51                            | 39              | 33                        | Y                     |
| , ,                                                                                              | 1                      | 1                      | 22                         | 21                            | 19              | 18                        |                       |
| Summit School Inc New Outlook Academy (PA)  The Board of Child Care - Independent Living Program | 1                      | 1                      | 22                         | 21                            | 19              | 18                        | Υ                     |
| (Balt. Co)                                                                                       | 0                      | 0                      | 0                          | 0                             | 3               | 3                         | Υ                     |
| The Board of Child Care Baltimore- Treatment Foster Care                                         | 1                      | 1                      | 1                          | 1                             | 2               | 2                         | Y                     |
| The Board of Child Care Eastern Shore (Denton)                                                   | 0                      | 0                      | 0                          | 0                             | 1               | 1                         | Y                     |
| The Board of Child Care Main Campus (Baltimore County)                                           | 0                      | 0                      | 3                          | 3                             | 37              | 35                        | Y                     |
|                                                                                                  | 0                      | 0                      | 0                          | 0                             | 1               | 1                         |                       |
| The Jefferson School and Residential Treatment Center                                            |                        |                        |                            | -                             |                 |                           | N                     |
| UHS of Delaware Inc Natchez Trace Youth Academy (TN)                                             | 1                      | 1                      | 21                         | 21                            | 23              | 23                        | Υ                     |
| UHS of Delaware, Inc Harbor Point (VA)                                                           | 3                      | 3                      | 87                         | 87                            | 63              | 54                        | Y                     |
| VisionQuest National Ltd. Morning Star (VQMS)                                                    | 6                      | 2                      | 0                          | 0                             | 4               | 2                         |                       |
| Wolverine Secure Treatment Center (MI)                                                           | 1                      | 1                      | 28                         | 28                            | 8               | 6                         | Υ                     |
| Woodbourne Center, Inc.                                                                          | 6                      | 6                      | 8                          | 8                             | 28              | 27                        | Y                     |
| Regional Institute for Children & Adolescents - Baltimore <sup>1</sup>                           | 1                      | 1                      | 0                          | 0                             | 3               | 1                         | Υ                     |
| Hearts and Homes Jump Start                                                                      | 0                      | 0                      | 0                          | 0                             | 1               | 0                         |                       |