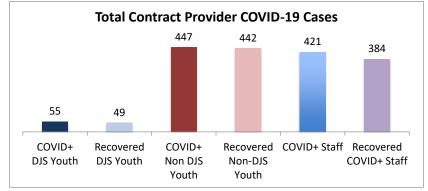

| Facilities Summary*                                                           | COVID+<br>DJS<br>Youth | Recovered<br>DJS Youth | COVID+<br>Non DJS<br>Youth | Recovered<br>Non-DJS<br>Youth | COVID+<br>Staff | Recovered<br>COVID+ Staff | Accepting<br>Admissions? |
|-------------------------------------------------------------------------------|------------------------|------------------------|----------------------------|-------------------------------|-----------------|---------------------------|--------------------------|
| Total Contract Provider COVID-19 Cases                                        | 55                     | 49                     | 447                        | 442                           | 421             | 384                       | NA                       |
| Abraxas Academy (PA)                                                          | 0                      | 0                      | 0                          | 0                             | 2               | 2                         | Y                        |
| Abraxas South Mountain (PA)                                                   | 0                      | 0                      | 0                          | 0                             | 2               | 2                         |                          |
| ARC of Washington County, Inc.                                                | 0                      | 0                      | 0                          | 0                             | 3               | 2                         | Y                        |
| Arrow Child and Family Ministries of Maryland, Inc<br>Diagnostic Center       | 0                      | 0                      | 2                          | 2                             | 4               | 4                         | Y                        |
| Cedar Ridge - Theraputic Group Home                                           | 5                      | 5                      | 3                          | 3                             | 9               | 8                         | Y                        |
| Chesapeake Treatment Center (The Right Moves/New<br>Directions)               | 7                      | 7                      | 0                          | 0                             | 14              | 14                        | Y                        |
| Children's Home Inc.                                                          | 0                      | 0                      | 8                          | 7                             | 4               | 3                         | Y                        |
| Children's Home Inc Treatment Foster Care                                     | 0                      | 0                      | 1                          | 1                             | 1               | 1                         | Y                        |
| George Junior Republic (PA)                                                   | 0                      | 0                      | 0                          | 0                             | 3               | 2                         | Y                        |
| Hearts & Homes/ Avis Birely Group Home                                        | 2                      | 0                      | 2                          | 0                             | 1               | 0                         | Ν                        |
| Laurel Oaks (AL)                                                              | 0                      | 0                      | 6                          | 6                             | 5               | 5                         | Y                        |
| Mentor Maryland Inc Baltimore Children's Services<br>Treatment Foster Car     | 0                      | 0                      | 5                          | 5                             | 11              | 11                        | Y                        |
| Mentor Maryland Independent Living Program                                    | 0                      | 0                      | 1                          | 1                             | 0               | 0                         | Y                        |
| New Pathways, Inc Pressley Ridge Independent Living<br>Program                | 0                      | 0                      | 0                          | 0                             | 1               | 1                         | Y                        |
| New Pathways, Inc Pressley Ridge 2nd Generation<br>Independent Living Program | 0                      | 0                      | 1                          | 1                             | 0               | 0                         | Y                        |
| Our House Inc.                                                                | 0                      | 0                      | 0                          | 0                             | 1               | 0                         |                          |
| Sandy Pines (FL)                                                              | 1                      | 1                      | 37                         | 37                            | 18              | 18                        | Y                        |
| Sequel - Clarinda Academy (IA)                                                | 1                      | 1                      | 8                          | 7                             | 12              | 12                        | Y                        |
| Sequel - Mingus Mountain Academy (AZ)**                                       | 0                      | 0                      | 76                         | 76                            | 21              | 21                        | Y                        |
| Sequel - Woodward Youth Academy (IA)                                          | 0                      | 0                      | 53                         | 53                            | 40              | 40                        | Y                        |
| Sheppard Pratt                                                                | 1                      | 1                      | 14                         | 14                            | 17              | 12                        | Y                        |
| Silver Oak Academy                                                            | 18                     | 18                     | 9                          | 9                             | 21              | 20                        | Y                        |
| Summit School Inc. (PA)                                                       | 0                      | 0                      | 51                         | 51                            | 39              | 33                        | Y                        |
| Summit School Inc New Outlook Academy (PA)                                    | 1                      | 1                      | 22                         | 21                            | 19              | 18                        | Y                        |
| The Board of Child Care - Independent Living Program<br>(Balt. Co)            | 0                      | 0                      | 0                          | 0                             | 3               | 3                         | Y                        |
| The Board of Child Care Baltimore- Treatment Foster Care                      | 1                      | 1                      | 1                          | 1                             | 2               | 2                         | Y                        |
| The Board of Child Care Eastern Shore (Denton)                                | 0                      | 0                      | 0                          | 0                             | 1               | 1                         | Y                        |
| The Board of Child Care Main Campus (Baltimore County)                        | 0                      | 0                      | 3                          | 3                             | 37              | 35                        | Y                        |
| The Jefferson School and Residential Treatment Center                         | 0                      | 0                      | 0                          | 0                             | 1               | 1                         | Ν                        |
| UHS of Delaware Inc Natchez Trace Youth Academy (TN)                          | 1                      | 1                      | 21                         | 21                            | 23              | 23                        | Y                        |
| UHS of Delaware, Inc Harbor Point (VA)                                        | 3                      | 3                      | 87                         | 87                            | 63              | 54                        | Y                        |
| VisionQuest National Ltd. Morning Star (VQMS)                                 | 6                      | 2                      | 0                          | 0                             | 4               | 2                         |                          |
| Wolverine Secure Treatment Center (MI)                                        | 1                      | 1                      | 28                         | 28                            | 7               | 6                         | Y                        |
| Woodbourne Center, Inc.                                                       | 6                      | 6                      | 8                          | 8                             | 28              | 27                        | Y                        |
| Regional Institute for Children & Adolescents - Baltimore <sup>1</sup>        | 1                      | 1                      | 0                          | 0                             | 3               | 1                         | Y                        |
| Hearts and Homes Jump Start                                                   | 0                      | 0                      | 0                          | 0                             | 1               | 0                         |                          |