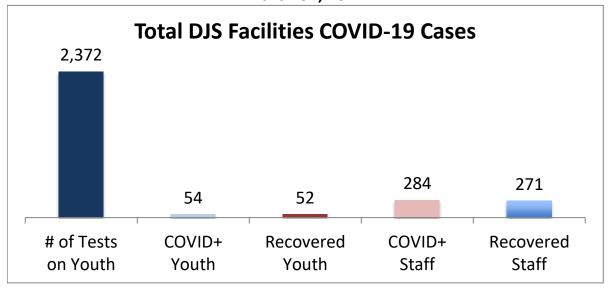

## Cumulative COVID19 Cases To Date March 31, 2021

| Facilities Summary                     | # of Tests<br>on Youth | COVID+<br>Youth | Recovered<br>Youth | COVID+<br>Staff | Recovered<br>Staff |
|----------------------------------------|------------------------|-----------------|--------------------|-----------------|--------------------|
| Total DJS Facilities COVID-19 Cases    | 2,372                  | 54              | 52                 | 284             | 271                |
| Baltimore City Juvenile Justice Center | 537                    | 20              | 20                 | 68              | 66                 |
| Cheltenham Youth Detention Center*     | 431                    | 10              | 9                  | 23              | 20                 |
| Hickey School                          | 424                    | 1               | 1                  | 35              | 34                 |
| Lower Eastern Shore Children's Center  | 191                    | 2               | 2                  | 14              | 14                 |
| Carter Center                          | 2                      | 0               | 0                  | 0               | 0                  |
| Noyes Center                           | 162                    | 2               | 2                  | 14              | 11                 |
| Waxter Center                          | 199                    | 4               | 4                  | 31              | 29                 |
| Western Maryland Children's Center     | 152                    | 10              | 9                  | 21              | 20                 |
| Backbone Youth Center                  | 85                     | 0               | 0                  | 18              | 18                 |
| Mountain View                          | 23                     | 3               | 3                  | 10              | 10                 |
| Garrett (formerly Savage)              | 5                      | 0               | 0                  | 14              | 14                 |
| Green Ridge Youth Center               | 72                     | 2               | 2                  | 12              | 12                 |
| Meadow Mountain Youth Center*          | 5                      | 0               | 0                  | 0               | 0                  |
| Victor Cullen Center                   | 84                     | 0               | 0                  | 24              | 23                 |

Note: DJS has begun universal testing of all youth and staff and that the numbers are subject to change daily. Recovered cases are part of total count. Youth are shown at current location.

Source: DJS Office of Research and Evaluation