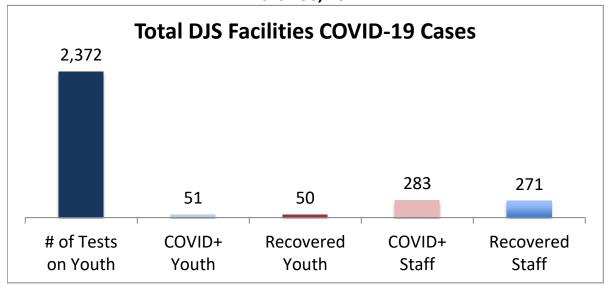

## Cumulative COVID19 Cases To Date March 30, 2021

| Facilities Summary                     | # of Tests<br>on Youth | COVID+<br>Youth | Recovered<br>Youth | COVID+<br>Staff | Recovered<br>Staff |
|----------------------------------------|------------------------|-----------------|--------------------|-----------------|--------------------|
| Total DJS Facilities COVID-19 Cases    | 2,372                  | 51              | 50                 | 283             | 271                |
| Baltimore City Juvenile Justice Center | 537                    | 18              | 18                 | 68              | 66                 |
| Cheltenham Youth Detention Center*     | 431                    | 9               | 9                  | 23              | 20                 |
| Hickey School                          | 424                    | 1               | 1                  | 35              | 34                 |
| Lower Eastern Shore Children's Center  | 191                    | 2               | 2                  | 14              | 14                 |
| Carter Center                          | 2                      | 0               | 0                  | 0               | 0                  |
| Noyes Center                           | 162                    | 2               | 2                  | 14              | 11                 |
| Waxter Center                          | 199                    | 4               | 4                  | 30              | 29                 |
| Western Maryland Children's Center     | 152                    | 10              | 9                  | 21              | 20                 |
| Backbone Youth Center                  | 85                     | 0               | 0                  | 18              | 18                 |
| Mountain View                          | 23                     | 3               | 3                  | 10              | 10                 |
| Garrett (formerly Savage)              | 5                      | 0               | 0                  | 14              | 14                 |
| Green Ridge Youth Center               | 72                     | 2               | 2                  | 12              | 12                 |
| Meadow Mountain Youth Center*          | 5                      | 0               | 0                  | 0               | 0                  |
| Victor Cullen Center                   | 84                     | 0               | 0                  | 24              | 23                 |

Note: DJS has begun universal testing of all youth and staff and that the numbers are subject to change daily. Recovered cases are part of total count. Youth are shown at current location.

Source: DJS Office of Research and Evaluation