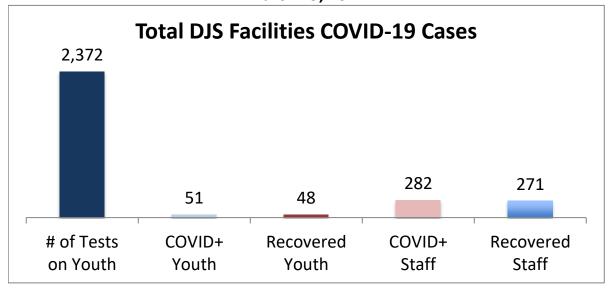

## Cumulative COVID19 Cases To Date March 29, 2021

| Facilities Summary                     | # of Tests<br>on Youth | COVID+<br>Youth | Recovered<br>Youth | COVID+<br>Staff | Recovered<br>Staff |
|----------------------------------------|------------------------|-----------------|--------------------|-----------------|--------------------|
| Total DJS Facilities COVID-19 Cases    | 2,372                  | 51              | 48                 | 282             | 271                |
| Baltimore City Juvenile Justice Center | 537                    | 18              | 16                 | 68              | 66                 |
| Cheltenham Youth Detention Center*     | 431                    | 9               | 9                  | 23              | 20                 |
| Hickey School                          | 424                    | 1               | 1                  | 35              | 34                 |
| Lower Eastern Shore Children's Center  | 191                    | 2               | 2                  | 14              | 14                 |
| Carter Center                          | 2                      | 0               | 0                  | 0               | 0                  |
| Noyes Center                           | 162                    | 2               | 2                  | 14              | 11                 |
| Waxter Center                          | 199                    | 4               | 4                  | 29              | 29                 |
| Western Maryland Children's Center     | 152                    | 10              | 9                  | 21              | 20                 |
| Backbone Youth Center                  | 85                     | 0               | 0                  | 18              | 18                 |
| Mountain View                          | 23                     | 3               | 3                  | 10              | 10                 |
| Garrett (formerly Savage)              | 5                      | 0               | 0                  | 14              | 14                 |
| Green Ridge Youth Center               | 72                     | 2               | 2                  | 12              | 12                 |
| Meadow Mountain Youth Center*          | 5                      | 0               | 0                  | 0               | 0                  |
| Victor Cullen Center                   | 84                     | 0               | 0                  | 24              | 23                 |

Note: DJS has begun universal testing of all youth and staff and that the numbers are subject to change daily. Recovered cases are part of total count. Youth are shown at current location.

Source: DJS Office of Research and Evaluation