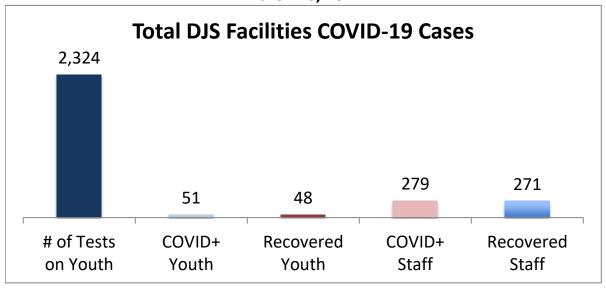

## Cumulative COVID19 Cases To Date March 26, 2021

| Facilities Summary                     | # of Tests<br>on Youth | COVID+<br>Youth | Recovered<br>Youth | COVID+<br>Staff | Recovered<br>Staff |
|----------------------------------------|------------------------|-----------------|--------------------|-----------------|--------------------|
| Total DJS Facilities COVID-19 Cases    | 2,324                  | 51              | 48                 | 279             | 271                |
| Baltimore City Juvenile Justice Center | 525                    | 18              | 16                 | 68              | 66                 |
| Cheltenham Youth Detention Center*     | 425                    | 9               | 9                  | 21              | 20                 |
| Hickey School                          | 413                    | 1               | 1                  | 35              | 34                 |
| Lower Eastern Shore Children's Center  | 187                    | 2               | 2                  | 14              | 14                 |
| Carter Center                          | 2                      | 0               | 0                  | 0               | 0                  |
| Noyes Center                           | 158                    | 2               | 2                  | 13              | 11                 |
| Waxter Center                          | 194                    | 4               | 4                  | 29              | 29                 |
| Western Maryland Children's Center     | 149                    | 10              | 9                  | 21              | 20                 |
| Backbone Youth Center                  | 85                     | 0               | 0                  | 18              | 18                 |
| Mountain View                          | 23                     | 3               | 3                  | 10              | 10                 |
| Garrett (formerly Savage)              | 5                      | 0               | 0                  | 14              | 14                 |
| Green Ridge Youth Center               | 69                     | 2               | 2                  | 12              | 12                 |
| Meadow Mountain Youth Center*          | 5                      | 0               | 0                  | 0               | 0                  |
| Victor Cullen Center                   | 84                     | 0               | 0                  | 24              | 23                 |

Note: DJS has begun universal testing of all youth and staff and that the numbers are subject to change daily. Recovered cases are part of total count. Youth are shown at current location.

Source: DJS Office of Research and Evaluation