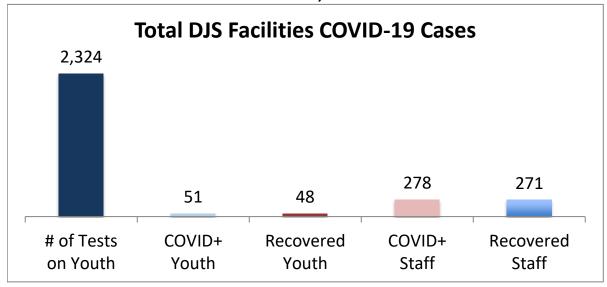

## Cumulative COVID19 Cases To Date March 25, 2021

| Facilities Summary                     | # of Tests<br>on Youth | COVID+<br>Youth | Recovered<br>Youth | COVID+<br>Staff | Recovered<br>Staff |
|----------------------------------------|------------------------|-----------------|--------------------|-----------------|--------------------|
| Total DJS Facilities COVID-19 Cases    | 2,324                  | 51              | 48                 | 278             | 271                |
| Baltimore City Juvenile Justice Center | 525                    | 18              | 16                 | 67              | 66                 |
| Cheltenham Youth Detention Center*     | 425                    | 9               | 9                  | 21              | 20                 |
| Hickey School                          | 413                    | 1               | 1                  | 35              | 34                 |
| Lower Eastern Shore Children's Center  | 187                    | 2               | 2                  | 14              | 14                 |
| Carter Center                          | 2                      | 0               | 0                  | 0               | 0                  |
| Noyes Center                           | 158                    | 2               | 2                  | 13              | 11                 |
| Waxter Center                          | 194                    | 4               | 4                  | 29              | 29                 |
| Western Maryland Children's Center     | 149                    | 10              | 9                  | 21              | 20                 |
| Backbone Youth Center                  | 85                     | 0               | 0                  | 18              | 18                 |
| Mountain View                          | 23                     | 3               | 3                  | 10              | 10                 |
| Garrett (formerly Savage)              | 5                      | 0               | 0                  | 14              | 14                 |
| Green Ridge Youth Center               | 69                     | 2               | 2                  | 12              | 12                 |
| Meadow Mountain Youth Center*          | 5                      | 0               | 0                  | 0               | 0                  |
| Victor Cullen Center                   | 84                     | 0               | 0                  | 24              | 23                 |