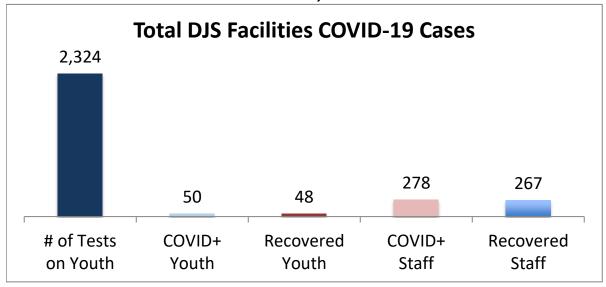

## Cumulative COVID19 Cases To Date March 24, 2021

| Facilities Summary                     | # of Tests<br>on Youth | COVID+<br>Youth | Recovered<br>Youth | COVID+<br>Staff | Recovered<br>Staff |
|----------------------------------------|------------------------|-----------------|--------------------|-----------------|--------------------|
| Total DJS Facilities COVID-19 Cases    | 2,324                  | 50              | 48                 | 278             | 267                |
| Baltimore City Juvenile Justice Center | 525                    | 18              | 16                 | 67              | 64                 |
| Cheltenham Youth Detention Center*     | 425                    | 9               | 9                  | 21              | 18                 |
| Hickey School                          | 413                    | 1               | 1                  | 35              | 34                 |
| Lower Eastern Shore Children's Center  | 187                    | 2               | 2                  | 14              | 14                 |
| Carter Center                          | 2                      | 0               | 0                  | 0               | 0                  |
| Noyes Center                           | 158                    | 2               | 2                  | 13              | 11                 |
| Waxter Center                          | 194                    | 4               | 4                  | 29              | 29                 |
| Western Maryland Children's Center     | 149                    | 9               | 9                  | 21              | 20                 |
| Backbone Youth Center                  | 85                     | 0               | 0                  | 18              | 18                 |
| Mountain View                          | 23                     | 3               | 3                  | 10              | 10                 |
| Garrett (formerly Savage)              | 5                      | 0               | 0                  | 14              | 14                 |
| Green Ridge Youth Center               | 69                     | 2               | 2                  | 12              | 12                 |
| Meadow Mountain Youth Center*          | 5                      | 0               | 0                  | 0               | 0                  |
| Victor Cullen Center                   | 84                     | 0               | 0                  | 24              | 23                 |