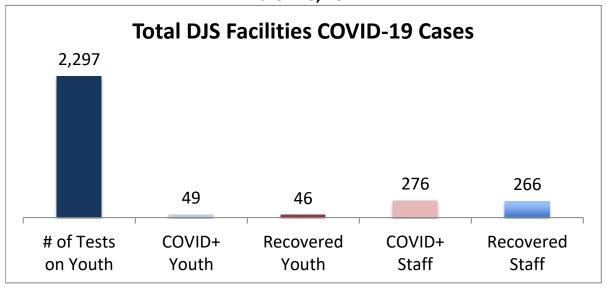

## Cumulative COVID19 Cases To Date March 18, 2021

| Facilities Summary                     | # of Tests<br>on Youth | COVID+<br>Youth | Recovered<br>Youth | COVID+<br>Staff | Recovered<br>Staff |
|----------------------------------------|------------------------|-----------------|--------------------|-----------------|--------------------|
| Total DJS Facilities COVID-19 Cases    | 2,297                  | 49              | 46                 | 276             | 266                |
| Baltimore City Juvenile Justice Center | 516                    | 17              | 14                 | 67              | 64                 |
| Cheltenham Youth Detention Center*     | 420                    | 9               | 9                  | 20              | 18                 |
| Hickey School                          | 413                    | 1               | 1                  | 34              | 34                 |
| Lower Eastern Shore Children's Center  | 187                    | 2               | 2                  | 14              | 14                 |
| Carter Center                          | 2                      | 0               | 0                  | 0               | 0                  |
| Noyes Center                           | 157                    | 2               | 2                  | 13              | 11                 |
| Waxter Center                          | 192                    | 4               | 4                  | 29              | 29                 |
| Western Maryland Children's Center     | 144                    | 9               | 9                  | 21              | 20                 |
| Backbone Youth Center                  | 82                     | 0               | 0                  | 18              | 18                 |
| Mountain View                          | 23                     | 3               | 3                  | 10              | 10                 |
| Garrett (formerly Savage)              | 5                      | 0               | 0                  | 14              | 14                 |
| Green Ridge Youth Center               | 67                     | 2               | 2                  | 12              | 11                 |
| Meadow Mountain Youth Center*          | 5                      | 0               | 0                  | 0               | 0                  |
| Victor Cullen Center                   | 84                     | 0               | 0                  | 24              | 23                 |