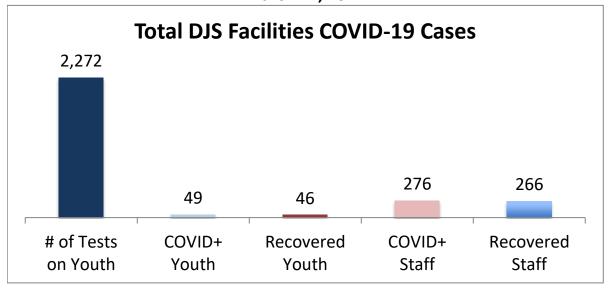

## Cumulative COVID19 Cases To Date March 17, 2021

| Facilities Summary                     | # of Tests<br>on Youth | COVID+<br>Youth | Recovered<br>Youth | COVID+<br>Staff | Recovered<br>Staff |
|----------------------------------------|------------------------|-----------------|--------------------|-----------------|--------------------|
| Total DJS Facilities COVID-19 Cases    | 2,272                  | 49              | 46                 | 276             | 266                |
| Baltimore City Juvenile Justice Center | 506                    | 17              | 14                 | 67              | 64                 |
| Cheltenham Youth Detention Center*     | 419                    | 9               | 9                  | 20              | 18                 |
| Hickey School                          | 404                    | 1               | 1                  | 34              | 34                 |
| Lower Eastern Shore Children's Center  | 186                    | 2               | 2                  | 14              | 14                 |
| Carter Center                          | 2                      | 0               | 0                  | 0               | 0                  |
| Noyes Center                           | 155                    | 2               | 2                  | 13              | 11                 |
| Waxter Center                          | 191                    | 4               | 4                  | 29              | 29                 |
| Western Maryland Children's Center     | 143                    | 9               | 9                  | 21              | 20                 |
| Backbone Youth Center                  | 82                     | 0               | 0                  | 18              | 18                 |
| Mountain View                          | 23                     | 3               | 3                  | 10              | 10                 |
| Garrett (formerly Savage)              | 5                      | 0               | 0                  | 14              | 14                 |
| Green Ridge Youth Center               | 67                     | 2               | 2                  | 12              | 11                 |
| Meadow Mountain Youth Center*          | 5                      | 0               | 0                  | 0               | 0                  |
| Victor Cullen Center                   | 84                     | 0               | 0                  | 24              | 23                 |