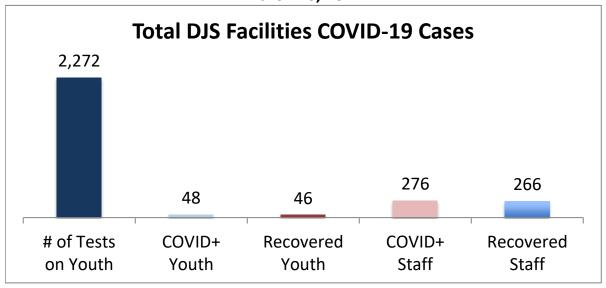

## Cumulative COVID19 Cases To Date March 16, 2021

| Facilities Summary                     | # of Tests<br>on Youth | COVID+<br>Youth | Recovered<br>Youth | COVID+<br>Staff | Recovered<br>Staff |
|----------------------------------------|------------------------|-----------------|--------------------|-----------------|--------------------|
| Total DJS Facilities COVID-19 Cases    | 2,272                  | 48              | 46                 | 276             | 266                |
| Baltimore City Juvenile Justice Center | 506                    | 16              | 14                 | 67              | 64                 |
| Cheltenham Youth Detention Center*     | 419                    | 9               | 9                  | 20              | 18                 |
| Hickey School                          | 404                    | 1               | 1                  | 34              | 34                 |
| Lower Eastern Shore Children's Center  | 186                    | 2               | 2                  | 14              | 14                 |
| Carter Center                          | 2                      | 0               | 0                  | 0               | 0                  |
| Noyes Center                           | 155                    | 2               | 2                  | 13              | 11                 |
| Waxter Center                          | 191                    | 4               | 4                  | 29              | 29                 |
| Western Maryland Children's Center     | 143                    | 9               | 9                  | 21              | 20                 |
| Backbone Youth Center                  | 82                     | 0               | 0                  | 18              | 18                 |
| Mountain View                          | 23                     | 3               | 3                  | 10              | 10                 |
| Garrett (formerly Savage)              | 5                      | 0               | 0                  | 14              | 14                 |
| Green Ridge Youth Center               | 67                     | 2               | 2                  | 12              | 11                 |
| Meadow Mountain Youth Center*          | 5                      | 0               | 0                  | 0               | 0                  |
| Victor Cullen Center                   | 84                     | 0               | 0                  | 24              | 23                 |