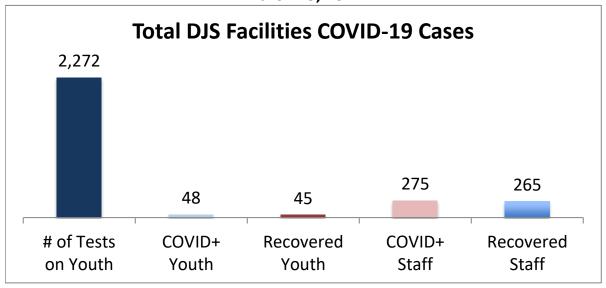

## Cumulative COVID19 Cases To Date March 15, 2021

| Facilities Summary                     | # of Tests<br>on Youth | COVID+<br>Youth | Recovered<br>Youth | COVID+<br>Staff | Recovered<br>Staff |
|----------------------------------------|------------------------|-----------------|--------------------|-----------------|--------------------|
| Total DJS Facilities COVID-19 Cases    | 2,272                  | 48              | 45                 | 275             | 265                |
| Baltimore City Juvenile Justice Center | 506                    | 16              | 14                 | 67              | 64                 |
| Cheltenham Youth Detention Center*     | 419                    | 9               | 8                  | 20              | 18                 |
| Hickey School                          | 404                    | 1               | 1                  | 34              | 34                 |
| Lower Eastern Shore Children's Center  | 186                    | 2               | 2                  | 14              | 14                 |
| Carter Center                          | 2                      | 0               | 0                  | 0               | 0                  |
| Noyes Center                           | 155                    | 2               | 2                  | 13              | 11                 |
| Waxter Center                          | 191                    | 4               | 4                  | 29              | 29                 |
| Western Maryland Children's Center     | 143                    | 9               | 9                  | 21              | 20                 |
| Backbone Youth Center                  | 82                     | 0               | 0                  | 18              | 18                 |
| Mountain View                          | 23                     | 3               | 3                  | 10              | 10                 |
| Garrett (formerly Savage)              | 5                      | 0               | 0                  | 14              | 14                 |
| Green Ridge Youth Center               | 67                     | 2               | 2                  | 12              | 11                 |
| Meadow Mountain Youth Center*          | 5                      | 0               | 0                  | 0               | 0                  |
| Victor Cullen Center                   | 84                     | 0               | 0                  | 23              | 22                 |