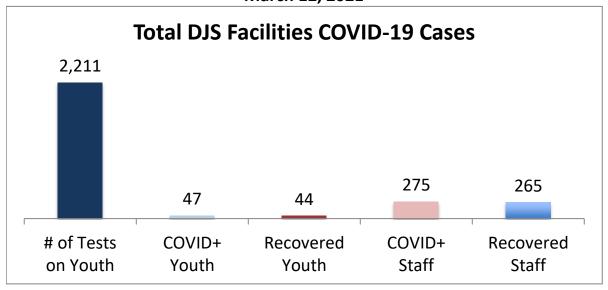

## Cumulative COVID19 Cases To Date March 12, 2021

| Facilities Summary                     | # of Tests<br>on Youth | COVID+<br>Youth | Recovered<br>Youth | COVID+<br>Staff | Recovered<br>Staff |
|----------------------------------------|------------------------|-----------------|--------------------|-----------------|--------------------|
| Total DJS Facilities COVID-19 Cases    | 2,211                  | 47              | 44                 | 275             | 265                |
| Baltimore City Juvenile Justice Center | 491                    | 16              | 13                 | 67              | 64                 |
| Cheltenham Youth Detention Center*     | 414                    | 8               | 8                  | 20              | 18                 |
| Hickey School                          | 386                    | 1               | 1                  | 34              | 34                 |
| Lower Eastern Shore Children's Center  | 183                    | 2               | 2                  | 14              | 14                 |
| Carter Center                          | 2                      | 0               | 0                  | 0               | 0                  |
| Noyes Center                           | 152                    | 2               | 2                  | 13              | 11                 |
| Waxter Center                          | 186                    | 4               | 4                  | 29              | 29                 |
| Western Maryland Children's Center     | 139                    | 9               | 9                  | 21              | 20                 |
| Backbone Youth Center                  | 78                     | 0               | 0                  | 18              | 18                 |
| Mountain View                          | 23                     | 3               | 3                  | 10              | 10                 |
| Garrett (formerly Savage)              | 5                      | 0               | 0                  | 14              | 14                 |
| Green Ridge Youth Center               | 64                     | 2               | 2                  | 12              | 11                 |
| Meadow Mountain Youth Center*          | 5                      | 0               | 0                  | 0               | 0                  |
| Victor Cullen Center                   | 83                     | 0               | 0                  | 23              | 22                 |