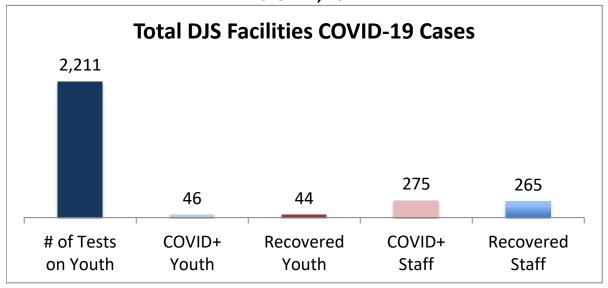

## Cumulative COVID19 Cases To Date March 11, 2021

| Facilities Summary                     | # of Tests<br>on Youth | COVID+<br>Youth | Recovered<br>Youth | COVID+<br>Staff | Recovered<br>Staff |
|----------------------------------------|------------------------|-----------------|--------------------|-----------------|--------------------|
| Total DJS Facilities COVID-19 Cases    | 2,211                  | 46              | 44                 | 275             | 265                |
| Baltimore City Juvenile Justice Center | 491                    | 15              | 13                 | 67              | 64                 |
| Cheltenham Youth Detention Center*     | 414                    | 8               | 8                  | 20              | 18                 |
| Hickey School                          | 386                    | 1               | 1                  | 34              | 34                 |
| Lower Eastern Shore Children's Center  | 183                    | 2               | 2                  | 14              | 14                 |
| Carter Center                          | 2                      | 0               | 0                  | 0               | 0                  |
| Noyes Center                           | 152                    | 2               | 2                  | 13              | 11                 |
| Waxter Center                          | 186                    | 4               | 4                  | 29              | 29                 |
| Western Maryland Children's Center     | 139                    | 9               | 9                  | 21              | 20                 |
| Backbone Youth Center                  | 78                     | 0               | 0                  | 18              | 18                 |
| Mountain View                          | 23                     | 3               | 3                  | 10              | 10                 |
| Garrett (formerly Savage)              | 5                      | 0               | 0                  | 14              | 14                 |
| Green Ridge Youth Center               | 64                     | 2               | 2                  | 12              | 11                 |
| Meadow Mountain Youth Center*          | 5                      | 0               | 0                  | 0               | 0                  |
| Victor Cullen Center                   | 83                     | 0               | 0                  | 23              | 22                 |

Note: DJS has begun universal testing of all youth and staff and that the numbers are subject to change daily. Recovered cases are part of total count. Youth are shown at current location.

Source: DJS Office of Research and Evaluation