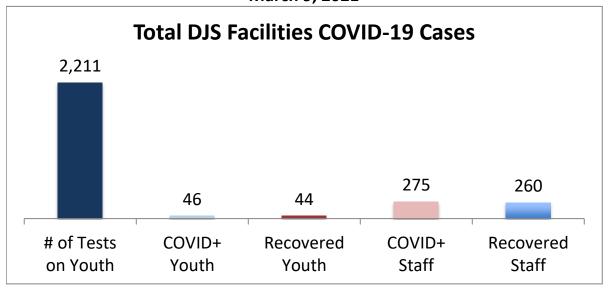

## Cumulative COVID19 Cases To Date March 9, 2021

| Facilities Summary                     | # of Tests<br>on Youth | COVID+<br>Youth | Recovered<br>Youth | COVID+<br>Staff | Recovered<br>Staff |
|----------------------------------------|------------------------|-----------------|--------------------|-----------------|--------------------|
| Total DJS Facilities COVID-19 Cases    | 2,211                  | 46              | 44                 | 275             | 260                |
| Baltimore City Juvenile Justice Center | 491                    | 15              | 13                 | 67              | 61                 |
| Cheltenham Youth Detention Center*     | 414                    | 8               | 8                  | 20              | 17                 |
| Hickey School                          | 386                    | 1               | 1                  | 34              | 34                 |
| Lower Eastern Shore Children's Center  | 183                    | 2               | 2                  | 14              | 14                 |
| Carter Center                          | 2                      | 0               | 0                  | 0               | 0                  |
| Noyes Center                           | 152                    | 2               | 2                  | 13              | 11                 |
| Waxter Center                          | 186                    | 4               | 4                  | 29              | 28                 |
| Western Maryland Children's Center     | 139                    | 9               | 9                  | 21              | 20                 |
| Backbone Youth Center                  | 78                     | 0               | 0                  | 18              | 18                 |
| Mountain View                          | 23                     | 3               | 3                  | 10              | 10                 |
| Garrett (formerly Savage)              | 5                      | 0               | 0                  | 14              | 14                 |
| Green Ridge Youth Center               | 64                     | 2               | 2                  | 12              | 11                 |
| Meadow Mountain Youth Center*          | 5                      | 0               | 0                  | 0               | 0                  |
| Victor Cullen Center                   | 83                     | 0               | 0                  | 23              | 22                 |