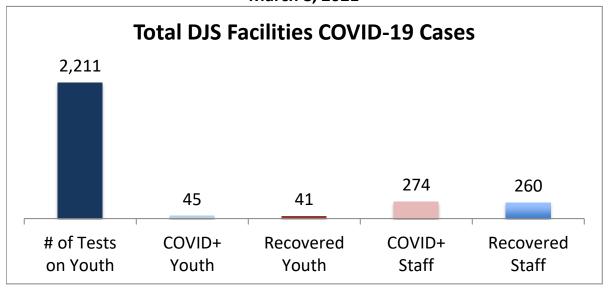

## Cumulative COVID19 Cases To Date March 8, 2021

| Facilities Summary                     | # of Tests<br>on Youth | COVID+<br>Youth | Recovered<br>Youth | COVID+<br>Staff | Recovered<br>Staff |
|----------------------------------------|------------------------|-----------------|--------------------|-----------------|--------------------|
| Total DJS Facilities COVID-19 Cases    | 2,211                  | 45              | 41                 | 274             | 260                |
| Baltimore City Juvenile Justice Center | 491                    | 14              | 10                 | 66              | 61                 |
| Cheltenham Youth Detention Center*     | 414                    | 8               | 8                  | 20              | 17                 |
| Hickey School                          | 386                    | 1               | 1                  | 34              | 34                 |
| Lower Eastern Shore Children's Center  | 183                    | 2               | 2                  | 14              | 14                 |
| Carter Center                          | 2                      | 0               | 0                  | 0               | 0                  |
| Noyes Center                           | 152                    | 2               | 2                  | 13              | 11                 |
| Waxter Center                          | 186                    | 4               | 4                  | 29              | 28                 |
| Western Maryland Children's Center     | 139                    | 9               | 9                  | 21              | 20                 |
| Backbone Youth Center                  | 78                     | 0               | 0                  | 18              | 18                 |
| Mountain View                          | 23                     | 3               | 3                  | 10              | 10                 |
| Garrett (formerly Savage)              | 5                      | 0               | 0                  | 14              | 14                 |
| Green Ridge Youth Center               | 64                     | 2               | 2                  | 12              | 11                 |
| Meadow Mountain Youth Center*          | 5                      | 0               | 0                  | 0               | 0                  |
| Victor Cullen Center                   | 83                     | 0               | 0                  | 23              | 22                 |