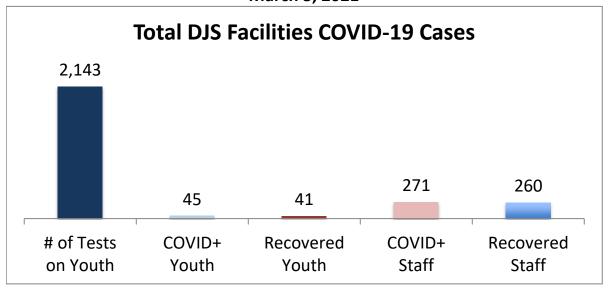

## Cumulative COVID19 Cases To Date March 5, 2021

| Facilities Summary                     | # of Tests<br>on Youth | COVID+<br>Youth | Recovered<br>Youth | COVID+<br>Staff | Recovered<br>Staff |
|----------------------------------------|------------------------|-----------------|--------------------|-----------------|--------------------|
| Total DJS Facilities COVID-19 Cases    | 2,143                  | 45              | 41                 | 271             | 260                |
| Baltimore City Juvenile Justice Center | 461                    | 14              | 10                 | 65              | 61                 |
| Cheltenham Youth Detention Center*     | 403                    | 8               | 8                  | 20              | 17                 |
| Hickey School                          | 374                    | 1               | 1                  | 34              | 34                 |
| Lower Eastern Shore Children's Center  | 179                    | 2               | 2                  | 14              | 14                 |
| Carter Center                          | 2                      | 0               | 0                  | 0               | 0                  |
| Noyes Center                           | 149                    | 2               | 2                  | 12              | 11                 |
| Waxter Center                          | 184                    | 4               | 4                  | 29              | 28                 |
| Western Maryland Children's Center     | 136                    | 9               | 9                  | 21              | 20                 |
| Backbone Youth Center                  | 77                     | 0               | 0                  | 18              | 18                 |
| Mountain View                          | 23                     | 3               | 3                  | 10              | 10                 |
| Garrett (formerly Savage)              | 5                      | 0               | 0                  | 14              | 14                 |
| Green Ridge Youth Center               | 64                     | 2               | 2                  | 11              | 11                 |
| Meadow Mountain Youth Center*          | 5                      | 0               | 0                  | 0               | 0                  |
| Victor Cullen Center                   | 81                     | 0               | 0                  | 23              | 22                 |