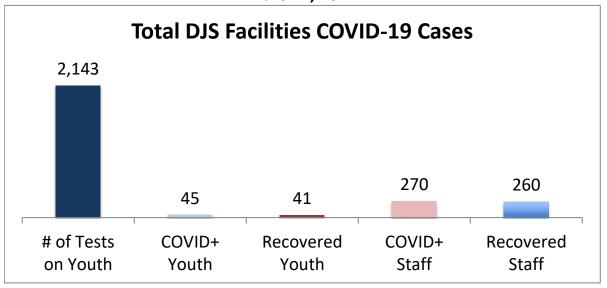

## Cumulative COVID19 Cases To Date March 4, 2021

| Facilities Summary                     | # of Tests<br>on Youth | COVID+<br>Youth | Recovered<br>Youth | COVID+<br>Staff | Recovered<br>Staff |
|----------------------------------------|------------------------|-----------------|--------------------|-----------------|--------------------|
| Total DJS Facilities COVID-19 Cases    | 2,143                  | 45              | 41                 | 270             | 260                |
| Baltimore City Juvenile Justice Center | 461                    | 14              | 10                 | 65              | 61                 |
| Cheltenham Youth Detention Center*     | 403                    | 8               | 8                  | 19              | 17                 |
| Hickey School                          | 374                    | 1               | 1                  | 34              | 34                 |
| Lower Eastern Shore Children's Center  | 179                    | 2               | 2                  | 14              | 14                 |
| Carter Center                          | 2                      | 0               | 0                  | 0               | 0                  |
| Noyes Center                           | 149                    | 2               | 2                  | 12              | 11                 |
| Waxter Center                          | 184                    | 4               | 4                  | 29              | 28                 |
| Western Maryland Children's Center     | 136                    | 9               | 9                  | 21              | 20                 |
| Backbone Youth Center                  | 77                     | 0               | 0                  | 18              | 18                 |
| Mountain View                          | 23                     | 3               | 3                  | 10              | 10                 |
| Garrett (formerly Savage)              | 5                      | 0               | 0                  | 14              | 14                 |
| Green Ridge Youth Center               | 64                     | 2               | 2                  | 11              | 11                 |
| Meadow Mountain Youth Center*          | 5                      | 0               | 0                  | 0               | 0                  |
| Victor Cullen Center                   | 81                     | 0               | 0                  | 23              | 22                 |

Note: DJS has begun universal testing of all youth and staff and that the numbers are subject to change daily. Recovered cases are part of total count. Youth are shown at current location.

Source: DJS Office of Research and Evaluation