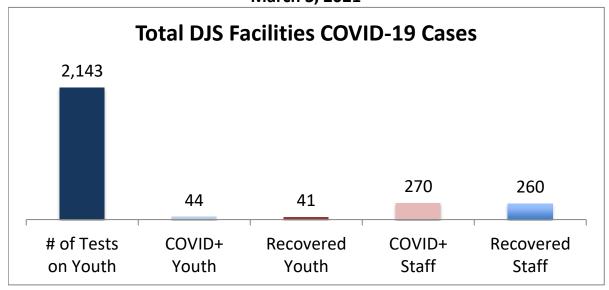

## Cumulative COVID19 Cases To Date March 3, 2021

| Facilities Summary                     | # of Tests<br>on Youth | COVID+<br>Youth | Recovered<br>Youth | COVID+<br>Staff | Recovered<br>Staff |
|----------------------------------------|------------------------|-----------------|--------------------|-----------------|--------------------|
| Total DJS Facilities COVID-19 Cases    | 2,143                  | 44              | 41                 | 270             | 260                |
| Baltimore City Juvenile Justice Center | 461                    | 13              | 10                 | 65              | 61                 |
| Cheltenham Youth Detention Center*     | 403                    | 8               | 8                  | 19              | 17                 |
| Hickey School                          | 374                    | 1               | 1                  | 34              | 34                 |
| Lower Eastern Shore Children's Center  | 179                    | 2               | 2                  | 14              | 14                 |
| Carter Center                          | 2                      | 0               | 0                  | 0               | 0                  |
| Noyes Center                           | 149                    | 2               | 2                  | 12              | 11                 |
| Waxter Center                          | 184                    | 4               | 4                  | 29              | 28                 |
| Western Maryland Children's Center     | 136                    | 9               | 9                  | 21              | 20                 |
| Backbone Youth Center                  | 77                     | 0               | 0                  | 18              | 18                 |
| Mountain View                          | 23                     | 3               | 3                  | 10              | 10                 |
| Garrett (formerly Savage)              | 5                      | 0               | 0                  | 14              | 14                 |
| Green Ridge Youth Center               | 64                     | 2               | 2                  | 11              | 11                 |
| Meadow Mountain Youth Center*          | 5                      | 0               | 0                  | 0               | 0                  |
| Victor Cullen Center                   | 81                     | 0               | 0                  | 23              | 22                 |