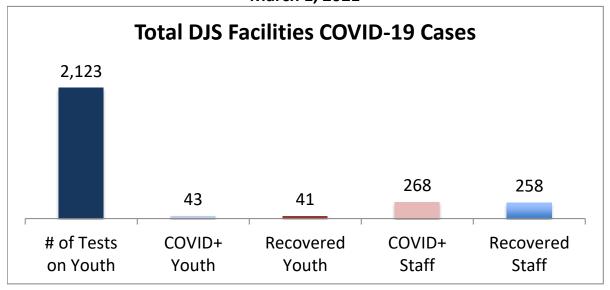

## Cumulative COVID19 Cases To Date March 1, 2021

| Facilities Summary                     | # of Tests<br>on Youth | COVID+<br>Youth | Recovered<br>Youth | COVID+<br>Staff | Recovered<br>Staff |
|----------------------------------------|------------------------|-----------------|--------------------|-----------------|--------------------|
| Total DJS Facilities COVID-19 Cases    | 2,123                  | 43              | 41                 | 268             | 258                |
| Baltimore City Juvenile Justice Center | 455                    | 12              | 10                 | 65              | 60                 |
| Cheltenham Youth Detention Center*     | 402                    | 8               | 8                  | 18              | 17                 |
| Hickey School                          | 371                    | 1               | 1                  | 34              | 34                 |
| Lower Eastern Shore Children's Center  | 179                    | 2               | 2                  | 14              | 14                 |
| Carter Center                          | 2                      | 0               | 0                  | 0               | 0                  |
| Noyes Center                           | 146                    | 2               | 2                  | 11              | 10                 |
| Waxter Center                          | 180                    | 4               | 4                  | 29              | 28                 |
| Western Maryland Children's Center     | 134                    | 9               | 9                  | 21              | 20                 |
| Backbone Youth Center                  | 76                     | 0               | 0                  | 18              | 18                 |
| Mountain View                          | 23                     | 3               | 3                  | 10              | 10                 |
| Garrett (formerly Savage)              | 5                      | 0               | 0                  | 14              | 14                 |
| Green Ridge Youth Center               | 64                     | 2               | 2                  | 11              | 11                 |
| Meadow Mountain Youth Center*          | 5                      | 0               | 0                  | 0               | 0                  |
| Victor Cullen Center                   | 81                     | 0               | 0                  | 23              | 22                 |

Note: DJS has begun universal testing of all youth and staff and that the numbers are subject to change daily. Recovered cases are part of total count. Youth are shown at current location.

Source: DJS Office of Research and Evaluation