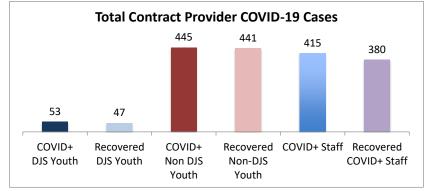

| Facilities Summary*                                                           | COVID+<br>DJS<br>Youth | Recovered<br>DJS Youth | COVID+<br>Non DJS<br>Youth | Recovered<br>Non-DJS<br>Youth | COVID+<br>Staff | Recovered<br>COVID+ Staff | Accepting<br>Admissions? |
|-------------------------------------------------------------------------------|------------------------|------------------------|----------------------------|-------------------------------|-----------------|---------------------------|--------------------------|
| Total Contract Provider COVID-19 Cases                                        | 53                     | 47                     | 445                        | 441                           | 415             | 380                       | NA                       |
| Abraxas Academy (PA)                                                          | 0                      | 0                      | 0                          | 0                             | 2               | 2                         | Y                        |
| Abraxas South Mountain (PA)                                                   | 0                      | 0                      | 0                          | 0                             | 2               | 2                         |                          |
| ARC of Washington County, Inc.                                                | 0                      | 0                      | 0                          | 0                             | 3               | 2                         | Y                        |
| Arrow Child and Family Ministries of Maryland, Inc<br>Diagnostic Center       | 0                      | 0                      | 2                          | 2                             | 4               | 4                         | Y                        |
| Cedar Ridge - Theraputic Group Home                                           | 5                      | 5                      | 3                          | 3                             | 8               | 8                         | Y                        |
| Chesapeake Treatment Center (The Right Moves/New<br>Directions)               | 7                      | 7                      | 0                          | 0                             | 14              | 14                        | Y                        |
| Children's Home Inc.                                                          | 0                      | 0                      | 6                          | 6                             | 4               | 3                         | Y                        |
| Children's Home Inc Treatment Foster Care                                     | 0                      | 0                      | 1                          | 1                             | 1               | 1                         | Y                        |
| George Junior Republic (PA)                                                   | 0                      | 0                      | 0                          | 0                             | 3               | 2                         | Y                        |
| Hearts & Homes/ Avis Birely Group Home                                        | 2                      | 0                      | 2                          | 0                             | 1               | 0                         | Ν                        |
| Laurel Oaks (AL)                                                              | 0                      | 0                      | 6                          | 6                             | 5               | 5                         | Y                        |
| Mentor Maryland Inc Baltimore Children's Services<br>Treatment Foster Car     | 0                      | 0                      | 5                          | 5                             | 11              | 11                        | Y                        |
| Mentor Maryland Independent Living Program                                    | 0                      | 0                      | 1                          | 1                             | 0               | 0                         | Y                        |
| New Pathways, Inc Pressley Ridge Independent Living<br>Program                | 0                      | 0                      | 0                          | 0                             | 1               | 1                         | Y                        |
| New Pathways, Inc Pressley Ridge 2nd Generation<br>Independent Living Program | 0                      | 0                      | 1                          | 1                             | 0               | 0                         | Y                        |
| Sandy Pines (FL)                                                              | 1                      | 1                      | 37                         | 37                            | 18              | 18                        | Y                        |
| Sequel - Clarinda Academy (IA)                                                | 1                      | 1                      | 8                          | 7                             | 12              | 12                        | Y                        |
| Sequel - Mingus Mountain Academy (AZ)**                                       | 0                      | 0                      | 76                         | 76                            | 21              | 21                        | Y                        |
| Sequel - Woodward Youth Academy (IA)                                          | 0                      | 0                      | 53                         | 53                            | 40              | 40                        | Y                        |
| Sheppard Pratt                                                                | 1                      | 1                      | 14                         | 14                            | 17              | 12                        | Y                        |
| Silver Oak Academy                                                            | 18                     | 18                     | 9                          | 9                             | 21              | 20                        | Y                        |
| Summit School Inc. (PA)                                                       | 0                      | 0                      | 51                         | 51                            | 37              | 33                        | Y                        |
| Summit School Inc New Outlook Academy (PA)                                    | 1                      | 1                      | 22                         | 21                            | 19              | 18                        | Y                        |
| The Board of Child Care - Independent Living Program<br>(Balt. Co)            | 0                      | 0                      | 0                          | 0                             | 3               | 3                         | Y                        |
| The Board of Child Care Baltimore- Treatment Foster Care                      | 1                      | 1                      | 1                          | 1                             | 2               | 2                         | Y                        |
| The Board of Child Care Eastern Shore (Denton)                                | 0                      | 0                      | 0                          | 0                             | 1               | 1                         | Y                        |
| The Board of Child Care Main Campus (Baltimore County)                        | 0                      | 0                      | 3                          | 3                             | 37              | 35                        | Y                        |
| The Jefferson School and Residential Treatment Center                         | 0                      | 0                      | 0                          | 0                             | 1               | 1                         | Ν                        |
| UHS of Delaware Inc Natchez Trace Youth Academy (TN)                          | 1                      | 1                      | 21                         | 21                            | 23              | 23                        | Y                        |
| UHS of Delaware, Inc Harbor Point (VA)                                        | 3                      | 3                      | 87                         | 87                            | 62              | 52                        | Y                        |
| VisionQuest National Ltd. Morning Star (VQMS)                                 | 4                      | 0                      | 0                          | 0                             | 3               | 0                         |                          |
| Wolverine Secure Treatment Center (MI)                                        | 1                      | 1                      | 28                         | 28                            | 7               | 6                         | Y                        |
| Woodbourne Center, Inc.                                                       | 6                      | 6                      | 8                          | 8                             | 28              | 27                        | Ŷ                        |
| Regional Institute for Children & Adolescents - Baltimore <sup>1</sup>        | 1                      | 1                      | 0                          | 0                             | 3               | 1                         | Ŷ                        |
| Hearts and Homes Jump Start                                                   | 0                      | 0                      | 0                          | 0                             | 1               | 0                         | •                        |