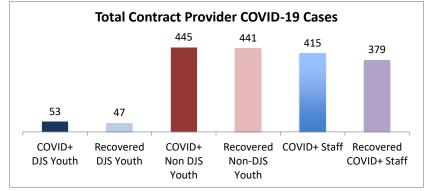

| Facilities Summary*                                                           | COVID+<br>DJS<br>Youth | Recovered<br>DJS Youth | COVID+<br>Non DJS<br>Youth | Recovered<br>Non-DJS<br>Youth | COVID+<br>Staff | Recovered<br>COVID+ Staff | Accepting<br>Admissions? |
|-------------------------------------------------------------------------------|------------------------|------------------------|----------------------------|-------------------------------|-----------------|---------------------------|--------------------------|
| Total Contract Provider COVID-19 Cases                                        | 53                     | 47                     | 445                        | 441                           | 415             | 379                       | NA                       |
| Abraxas Academy (PA)                                                          | 0                      | 0                      | 0                          | 0                             | 2               | 1                         | Y                        |
| Abraxas South Mountain (PA)                                                   | 0                      | 0                      | 0                          | 0                             | 2               | 2                         |                          |
| ARC of Washington County, Inc.                                                | 0                      | 0                      | 0                          | 0                             | 3               | 2                         | Y                        |
| Arrow Child and Family Ministries of Maryland, Inc<br>Diagnostic Center       | 0                      | 0                      | 2                          | 2                             | 4               | 4                         | Y                        |
| Cedar Ridge - Theraputic Group Home                                           | 5                      | 5                      | 3                          | 3                             | 8               | 8                         | Y                        |
| Chesapeake Treatment Center (The Right Moves/New<br>Directions)               | 7                      | 7                      | 0                          | 0                             | 14              | 14                        | Y                        |
| Children's Home Inc.                                                          | 0                      | 0                      | 6                          | 6                             | 4               | 3                         | Y                        |
| Children's Home Inc Treatment Foster Care                                     | 0                      | 0                      | 1                          | 1                             | 1               | 1                         | Y                        |
| George Junior Republic (PA)                                                   | 0                      | 0                      | 0                          | 0                             | 3               | 2                         | Y                        |
| Hearts & Homes/ Avis Birely Group Home                                        | 2                      | 0                      | 2                          | 0                             | 1               | 0                         | Ν                        |
| Laurel Oaks (AL)                                                              | 0                      | 0                      | 6                          | 6                             | 5               | 5                         | Y                        |
| Mentor Maryland Inc Baltimore Children's Services<br>Treatment Foster Car     | 0                      | 0                      | 5                          | 5                             | 11              | 11                        | Y                        |
| Mentor Maryland Independent Living Program                                    | 0                      | 0                      | 1                          | 1                             | 0               | 0                         | Y                        |
| New Pathways, Inc Pressley Ridge Independent Living<br>Program                | 0                      | 0                      | 0                          | 0                             | 1               | 1                         | Y                        |
| New Pathways, Inc Pressley Ridge 2nd Generation<br>Independent Living Program | 0                      | 0                      | 1                          | 1                             | 0               | 0                         | Y                        |
| Sandy Pines (FL)                                                              | 1                      | 1                      | 37                         | 37                            | 18              | 18                        | Y                        |
| Sequel - Clarinda Academy (IA)                                                | 1                      | 1                      | 8                          | 7                             | 12              | 12                        | Y                        |
| Sequel - Mingus Mountain Academy (AZ)**                                       | 0                      | 0                      | 76                         | 76                            | 21              | 21                        | Y                        |
| Sequel - Woodward Youth Academy (IA)                                          | 0                      | 0                      | 53                         | 53                            | 40              | 40                        | Y                        |
| Sheppard Pratt                                                                | 1                      | 1                      | 14                         | 14                            | 17              | 12                        | Y                        |
| Silver Oak Academy                                                            | 18                     | 18                     | 9                          | 9                             | 21              | 20                        | Y                        |
| Summit School Inc. (PA)                                                       | 0                      | 0                      | 51                         | 51                            | 37              | 33                        | Y                        |
| Summit School Inc New Outlook Academy (PA)                                    | 1                      | 1                      | 22                         | 21                            | 19              | 18                        | Y                        |
| The Board of Child Care - Independent Living Program<br>(Balt. Co)            | 0                      | 0                      | 0                          | 0                             | 3               | 3                         | Y                        |
| The Board of Child Care Baltimore- Treatment Foster Care                      | 1                      | 1                      | 1                          | 1                             | 2               | 2                         | Y                        |
| The Board of Child Care Eastern Shore (Denton)                                | 0                      | 0                      | 0                          | 0                             | 1               | 1                         | Y                        |
| The Board of Child Care Main Campus (Baltimore County)                        | 0                      | 0                      | 3                          | 3                             | 37              | 35                        | Y                        |
| The Jefferson School and Residential Treatment Center                         | 0                      | 0                      | 0                          | 0                             | 1               | 1                         | Ν                        |
| UHS of Delaware Inc Natchez Trace Youth Academy (TN)                          | 1                      | 1                      | 21                         | 21                            | 23              | 23                        | Y                        |
| UHS of Delaware, Inc Harbor Point (VA)                                        | 3                      | 3                      | 87                         | 87                            | 62              | 52                        | Y                        |
| VisionQuest National Ltd. Morning Star (VQMS)                                 | 4                      | 0                      | 0                          | 0                             | 3               | 0                         |                          |
| Wolverine Secure Treatment Center (MI)                                        | 1                      | 1                      | 28                         | 28                            | 7               | 6                         | Y                        |
| Woodbourne Center, Inc.                                                       | 6                      | 6                      | 8                          | 8                             | 28              | 27                        | Ŷ                        |
| Regional Institute for Children & Adolescents - Baltimore <sup>1</sup>        | 1                      | 1                      | 0                          | 0                             | 3               | 1                         | Y                        |
| Hearts and Homes Jump Start                                                   | 0                      | 0                      | 0                          | 0                             | 1               | 0                         | -                        |