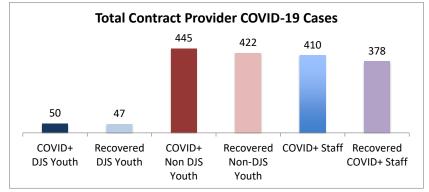

| Facilities Summary*                                                           | COVID+<br>DJS<br>Youth | Recovered<br>DJS Youth | COVID+<br>Non DJS<br>Youth | Recovered<br>Non-DJS<br>Youth | COVID+<br>Staff | Recovered<br>COVID+ Staff | Accepting<br>Admissions? |
|-------------------------------------------------------------------------------|------------------------|------------------------|----------------------------|-------------------------------|-----------------|---------------------------|--------------------------|
| Total Contract Provider COVID-19 Cases                                        | 50                     | 47                     | 445                        | 422                           | 410             | 378                       | NA                       |
| Abraxas Academy (PA)                                                          | 0                      | 0                      | 0                          | 0                             | 2               | 1                         | Y                        |
| Abraxas South Mountain (PA)                                                   | 0                      | 0                      | 0                          | 0                             | 2               | 2                         |                          |
| ARC of Washington County, Inc.                                                | 0                      | 0                      | 0                          | 0                             | 2               | 2                         | Y                        |
| Arrow Child and Family Ministries of Maryland, Inc<br>Diagnostic Center       | 0                      | 0                      | 2                          | 2                             | 4               | 4                         | Y                        |
| Cedar Ridge - Theraputic Group Home                                           | 5                      | 5                      | 3                          | 3                             | 8               | 8                         | Y                        |
| Chesapeake Treatment Center (The Right Moves/New<br>Directions)               | 7                      | 7                      | 0                          | 0                             | 14              | 14                        | Y                        |
| Children's Home Inc.                                                          | 0                      | 0                      | 6                          | 6                             | 4               | 3                         | Y                        |
| Children's Home Inc Treatment Foster Care                                     | 0                      | 0                      | 1                          | 1                             | 1               | 1                         | Y                        |
| George Junior Republic (PA)                                                   | 0                      | 0                      | 0                          | 0                             | 3               | 2                         | Y                        |
| Hearts & Homes/ Avis Birely Group Home                                        | 2                      | 0                      | 2                          | 0                             | 1               | 0                         | Ν                        |
| Laurel Oaks (AL)                                                              | 0                      | 0                      | 6                          | 6                             | 5               | 5                         | Y                        |
| Mentor Maryland Inc Baltimore Children's Services<br>Treatment Foster Car     | 0                      | 0                      | 5                          | 5                             | 11              | 11                        | Y                        |
| Mentor Maryland Independent Living Program                                    | 0                      | 0                      | 1                          | 1                             | 0               | 0                         | Y                        |
| New Pathways, Inc Pressley Ridge Independent Living<br>Program                | 0                      | 0                      | 0                          | 0                             | 1               | 1                         | Y                        |
| New Pathways, Inc Pressley Ridge 2nd Generation<br>Independent Living Program | 0                      | 0                      | 1                          | 1                             | 0               | 0                         | Y                        |
| Sandy Pines (FL)                                                              | 1                      | 1                      | 37                         | 37                            | 18              | 18                        | Y                        |
| Sequel - Clarinda Academy (IA)                                                | 1                      | 1                      | 8                          | 7                             | 12              | 12                        | Y                        |
| Sequel - Mingus Mountain Academy (AZ)**                                       | 0                      | 0                      | 76                         | 76                            | 21              | 21                        | Y                        |
| Sequel - Woodward Youth Academy (IA)                                          | 0                      | 0                      | 53                         | 53                            | 40              | 40                        | Y                        |
| Sheppard Pratt                                                                | 1                      | 1                      | 14                         | 14                            | 17              | 12                        | Y                        |
| Silver Oak Academy                                                            | 18                     | 18                     | 9                          | 9                             | 21              | 20                        | Y                        |
| Summit School Inc. (PA)                                                       | 0                      | 0                      | 51                         | 33                            | 37              | 33                        | Y                        |
| Summit School Inc New Outlook Academy (PA)                                    | 1                      | 1                      | 22                         | 21                            | 19              | 18                        | Y                        |
| The Board of Child Care - Independent Living Program<br>(Balt. Co)            | 0                      | 0                      | 0                          | 0                             | 3               | 3                         | Y                        |
| The Board of Child Care Baltimore- Treatment Foster Care                      | 1                      | 1                      | 1                          | 1                             | 2               | 2                         | Y                        |
| The Board of Child Care Eastern Shore (Denton)                                | 0                      | 0                      | 0                          | 0                             | 1               | 1                         | Y                        |
| The Board of Child Care Main Campus (Baltimore County)                        | 0                      | 0                      | 3                          | 3                             | 37              | 35                        | Y                        |
| The Jefferson School and Residential Treatment Center                         | 0                      | 0                      | 0                          | 0                             | 1               | 1                         | N                        |
| UHS of Delaware Inc Natchez Trace Youth Academy (TN)                          | 1                      | 1                      | 21                         | 21                            | 23              | 23                        | Y                        |
| UHS of Delaware, Inc Harbor Point (VA)                                        | 3                      | 3                      | 87                         | 86                            | 60              | 51                        | Y                        |
| VisionQuest National Ltd. Morning Star (VQMS)                                 | 1                      | 0                      | 0                          | 0                             | 1               | 0                         |                          |
| Wolverine Secure Treatment Center (MI)                                        | 1                      | 1                      | 28                         | 28                            | 7               | 6                         | Y                        |
| Woodbourne Center, Inc.                                                       | 6                      | 6                      | 8                          | 8                             | 28              | 27                        | Y                        |
| Regional Institute for Children & Adolescents - Baltimore <sup>1</sup>        | 1                      | 1                      | 0                          | 0                             | 3               | 1                         | Y                        |
| Hearts and Homes Jump Start                                                   | 0                      | 0                      | 0                          | 0                             | 1               | 0                         |                          |