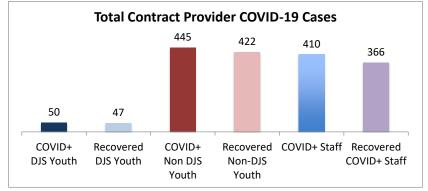

| Facilities Summary*                                                           | COVID+<br>DJS<br>Youth | Recovered<br>DJS Youth | COVID+<br>Non DJS<br>Youth | Recovered<br>Non-DJS<br>Youth | COVID+<br>Staff | Recovered<br>COVID+ Staff | Accepting<br>Admissions? |
|-------------------------------------------------------------------------------|------------------------|------------------------|----------------------------|-------------------------------|-----------------|---------------------------|--------------------------|
| Total Contract Provider COVID-19 Cases                                        | 50                     | 47                     | 445                        | 422                           | 410             | 366                       | NA                       |
| Abraxas Academy (PA)                                                          | 0                      | 0                      | 0                          | 0                             | 2               | 1                         | Y                        |
| Abraxas South Mountain (PA)                                                   | 0                      | 0                      | 0                          | 0                             | 2               | 2                         |                          |
| ARC of Washington County, Inc.                                                | 0                      | 0                      | 0                          | 0                             | 2               | 2                         | Y                        |
| Arrow Child and Family Ministries of Maryland, Inc<br>Diagnostic Center       | 0                      | 0                      | 2                          | 2                             | 4               | 4                         | Y                        |
| Cedar Ridge - Theraputic Group Home                                           | 5                      | 5                      | 3                          | 3                             | 8               | 8                         | Y                        |
| Chesapeake Treatment Center (The Right Moves/New<br>Directions)               | 7                      | 7                      | 0                          | 0                             | 14              | 14                        | Y                        |
| Children's Home Inc.                                                          | 0                      | 0                      | 6                          | 6                             | 4               | 3                         | Y                        |
| Children's Home Inc Treatment Foster Care                                     | 0                      | 0                      | 1                          | 1                             | 1               | 1                         | Y                        |
| George Junior Republic (PA)                                                   | 0                      | 0                      | 0                          | 0                             | 3               | 2                         | Y                        |
| Hearts & Homes/ Avis Birely Group Home                                        | 2                      | 0                      | 2                          | 0                             | 1               | 0                         | N                        |
| Laurel Oaks (AL)                                                              | 0                      | 0                      | 6                          | 6                             | 5               | 5                         | Y                        |
| Mentor Maryland Inc Baltimore Children's Services<br>Treatment Foster Car     | 0                      | 0                      | 5                          | 5                             | 11              | 11                        | Y                        |
| Mentor Maryland Independent Living Program                                    | 0                      | 0                      | 1                          | 1                             | 0               | 0                         | Y                        |
| New Pathways, Inc Pressley Ridge Independent Living<br>Program                | 0                      | 0                      | 0                          | 0                             | 1               | 1                         | Y                        |
| New Pathways, Inc Pressley Ridge 2nd Generation<br>Independent Living Program | 0                      | 0                      | 1                          | 1                             | 0               | 0                         | Y                        |
| Sandy Pines (FL)                                                              | 1                      | 1                      | 37                         | 37                            | 18              | 18                        | Y                        |
| Sequel - Clarinda Academy (IA)                                                | 1                      | 1                      | 8                          | 7                             | 12              | 12                        | Y                        |
| Sequel - Mingus Mountain Academy (AZ)**                                       | 0                      | 0                      | 76                         | 76                            | 21              | 21                        | Y                        |
| Sequel - Woodward Youth Academy (IA)                                          | 0                      | 0                      | 53                         | 53                            | 40              | 40                        | Y                        |
| Sheppard Pratt                                                                | 1                      | 1                      | 14                         | 14                            | 17              | 12                        | Y                        |
| Silver Oak Academy                                                            | 18                     | 18                     | 9                          | 9                             | 21              | 20                        | Y                        |
| Summit School Inc. (PA)                                                       | 0                      | 0                      | 51                         | 33                            | 37              | 22                        | Y                        |
| Summit School Inc New Outlook Academy (PA)                                    | 1                      | 1                      | 22                         | 21                            | 19              | 17                        | Y                        |
| The Board of Child Care - Independent Living Program<br>(Balt. Co)            | 0                      | 0                      | 0                          | 0                             | 3               | 3                         | Y                        |
| The Board of Child Care Baltimore- Treatment Foster Care                      | 1                      | 1                      | 1                          | 1                             | 2               | 2                         | Y                        |
| The Board of Child Care Eastern Shore (Denton)                                | 0                      | 0                      | 0                          | 0                             | 1               | 1                         | Y                        |
| The Board of Child Care Main Campus (Baltimore County)                        | 0                      | 0                      | 3                          | 3                             | 37              | 35                        | Y                        |
| The Jefferson School and Residential Treatment Center                         | 0                      | 0                      | 0                          | 0                             | 1               | 1                         | Ν                        |
| UHS of Delaware Inc Natchez Trace Youth Academy (TN)                          | 1                      | 1                      | 21                         | 21                            | 23              | 23                        | Y                        |
| UHS of Delaware, Inc Harbor Point (VA)                                        | 3                      | 3                      | 87                         | 86                            | 60              | 51                        | Y                        |
| VisionQuest National Ltd. Morning Star (VQMS)                                 | 1                      | 0                      | 0                          | 0                             | 1               | 0                         |                          |
| Wolverine Secure Treatment Center (MI)                                        | 1                      | 1                      | 28                         | 28                            | 7               | 6                         | Y                        |
| Woodbourne Center, Inc.                                                       | 6                      | 6                      | 8                          | 8                             | 28              | 27                        | Ŷ                        |
| Regional Institute for Children & Adolescents - Baltimore <sup>1</sup>        | 1                      | 1                      | 0                          | 0                             | 3               | 1                         | Y                        |
| Hearts and Homes Jump Start                                                   | 0                      | 0                      | 0                          | 0                             | 1               | 0                         |                          |