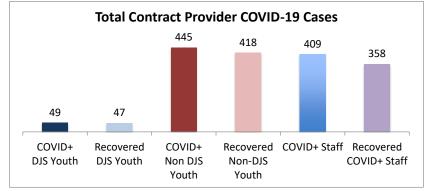

| Facilities Summary*                                                           | COVID+<br>DJS<br>Youth | Recovered<br>DJS Youth | COVID+<br>Non DJS<br>Youth | Recovered<br>Non-DJS<br>Youth | COVID+<br>Staff | Recovered<br>COVID+ Staff | Accepting<br>Admissions? |
|-------------------------------------------------------------------------------|------------------------|------------------------|----------------------------|-------------------------------|-----------------|---------------------------|--------------------------|
| Total Contract Provider COVID-19 Cases                                        | 49                     | 47                     | 445                        | 418                           | 409             | 358                       | NA                       |
| Abraxas Academy (PA)                                                          | 0                      | 0                      | 0                          | 0                             | 2               | 1                         | Y                        |
| Abraxas South Mountain (PA)                                                   | 0                      | 0                      | 0                          | 0                             | 2               | 2                         |                          |
| ARC of Washington County, Inc.                                                | 0                      | 0                      | 0                          | 0                             | 2               | 2                         | Y                        |
| Arrow Child and Family Ministries of Maryland, Inc<br>Diagnostic Center       | 0                      | 0                      | 2                          | 2                             | 4               | 4                         | Y                        |
| Cedar Ridge - Theraputic Group Home                                           | 5                      | 5                      | 3                          | 3                             | 8               | 8                         | Y                        |
| Chesapeake Treatment Center (The Right Moves/New<br>Directions)               | 7                      | 7                      | 0                          | 0                             | 14              | 14                        | Y                        |
| Children's Home Inc.                                                          | 0                      | 0                      | 6                          | 6                             | 4               | 3                         | Y                        |
| Children's Home Inc Treatment Foster Care                                     | 0                      | 0                      | 1                          | 1                             | 1               | 1                         | Y                        |
| George Junior Republic (PA)                                                   | 0                      | 0                      | 0                          | 0                             | 3               | 2                         | Y                        |
| Hearts & Homes/ Avis Birely Group Home                                        | 2                      | 0                      | 2                          | 0                             | 1               | 0                         | Ν                        |
| Laurel Oaks (AL)                                                              | 0                      | 0                      | 6                          | 6                             | 5               | 5                         | Y                        |
| Mentor Maryland Inc Baltimore Children's Services<br>Treatment Foster Car     | 0                      | 0                      | 5                          | 5                             | 11              | 11                        | Y                        |
| Mentor Maryland Independent Living Program                                    | 0                      | 0                      | 1                          | 1                             | 0               | 0                         | Y                        |
| New Pathways, Inc Pressley Ridge Independent Living<br>Program                | 0                      | 0                      | 0                          | 0                             | 1               | 1                         | Y                        |
| New Pathways, Inc Pressley Ridge 2nd Generation<br>Independent Living Program | 0                      | 0                      | 1                          | 1                             | 0               | 0                         | Y                        |
| Sandy Pines (FL)                                                              | 1                      | 1                      | 37                         | 33                            | 18              | 11                        | Y                        |
| Sequel - Clarinda Academy (IA)                                                | 1                      | 1                      | 8                          | 7                             | 12              | 12                        | Y                        |
| Sequel - Mingus Mountain Academy (AZ)**                                       | 0                      | 0                      | 76                         | 76                            | 21              | 21                        | Y                        |
| Sequel - Woodward Youth Academy (IA)                                          | 0                      | 0                      | 53                         | 53                            | 40              | 40                        | Y                        |
| Sheppard Pratt                                                                | 1                      | 1                      | 14                         | 14                            | 17              | 12                        | Y                        |
| Silver Oak Academy                                                            | 18                     | 18                     | 9                          | 9                             | 21              | 20                        | Y                        |
| Summit School Inc. (PA)                                                       | 0                      | 0                      | 51                         | 33                            | 37              | 22                        | Y                        |
| Summit School Inc New Outlook Academy (PA)                                    | 1                      | 1                      | 22                         | 21                            | 19              | 17                        | Y                        |
| The Board of Child Care - Independent Living Program<br>(Balt. Co)            | 0                      | 0                      | 0                          | 0                             | 3               | 3                         | Y                        |
| The Board of Child Care Baltimore- Treatment Foster Care                      | 1                      | 1                      | 1                          | 1                             | 2               | 2                         | Y                        |
| The Board of Child Care Eastern Shore (Denton)                                | 0                      | 0                      | 0                          | 0                             | 1               | 1                         | Y                        |
| The Board of Child Care Main Campus (Baltimore County)                        | 0                      | 0                      | 3                          | 3                             | 37              | 35                        | Y                        |
| The Jefferson School and Residential Treatment Center                         | 0                      | 0                      | 0                          | 0                             | 1               | 1                         | N                        |
| UHS of Delaware Inc Natchez Trace Youth Academy (TN)                          | 1                      | 1                      | 21                         | 21                            | 23              | 23                        | Y                        |
| UHS of Delaware, Inc Harbor Point (VA)                                        | 3                      | 3                      | 87                         | 86                            | 59              | 50                        | Y                        |
| VisionQuest National Ltd. Morning Star (VQMS)                                 | 0                      | 0                      | 0                          | 0                             | 1               | 0                         |                          |
| Wolverine Secure Treatment Center (MI)                                        | 1                      | 1                      | 28                         | 28                            | 7               | 6                         | Y                        |
| Woodbourne Center, Inc.                                                       | 6                      | 6                      | 8                          | 8                             | 28              | 27                        | Ŷ                        |
| Regional Institute for Children & Adolescents - Baltimore <sup>1</sup>        | 1                      | 1                      | 0                          | 0                             | 3               | 1                         | Y                        |
|                                                                               |                        |                        |                            |                               |                 |                           |                          |