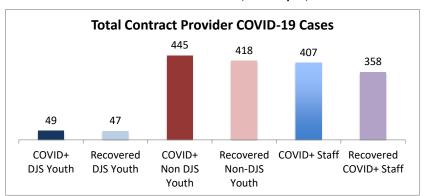

Facilities Summary\*

COVID+

Recovered

| Facilities Summary*                                                    | COVID+<br>DJS<br>Youth | Recovered<br>DJS Youth | COVID+<br>Non DJS<br>Youth | Recovered<br>Non-DJS<br>Youth | COVID+<br>Staff | Recovered<br>COVID+ Staff | Accepting Admissions? |
|------------------------------------------------------------------------|------------------------|------------------------|----------------------------|-------------------------------|-----------------|---------------------------|-----------------------|
| Total Contract Provider COVID-19 Cases                                 | 49                     | 47                     | 445                        | 418                           | 407             | 358                       | NA                    |
| Abraxas Academy (PA)                                                   | 0                      | 0                      | 0                          | 0                             | 2               | 1                         | Υ                     |
| Abraxas South Mountain (PA)                                            | 0                      | 0                      | 0                          | 0                             | 2               | 2                         |                       |
| ARC of Washington County, Inc.                                         | 0                      | 0                      | 0                          | 0                             | 2               | 2                         | Υ                     |
| Arrow Child and Family Ministries of Maryland, Inc                     | 0                      | 0                      | 2                          | 2                             | 4               | 4                         |                       |
| Diagnostic Center                                                      | U                      | U                      | 2                          | 2                             | 4               | 4                         | Υ                     |
| Cedar Ridge - Theraputic Group Home                                    | 5                      | 5                      | 3                          | 3                             | 8               | 8                         | Υ                     |
| Chesapeake Treatment Center (The Right Moves/New                       | 7                      | 7                      | 0                          | 0                             | 14              | 14                        | ,                     |
| Directions)                                                            |                        |                        |                            |                               |                 |                           | Υ                     |
| Children's Home Inc.                                                   | 0                      | 0                      | 6                          | 6                             | 4               | 3                         | Υ                     |
| Children's Home Inc Treatment Foster Care                              | 0                      | 0                      | 1                          | 1                             | 1               | 1                         | Υ                     |
| George Junior Republic (PA)                                            | 0                      | 0                      | 0                          | 0                             | 3               | 2                         | Υ                     |
| Hearts & Homes/ Avis Birely Group Home                                 | 2                      | 0                      | 2                          | 0                             | 1               | 0                         | N                     |
| Laurel Oaks (AL)                                                       | 0                      | 0                      | 6                          | 6                             | 5               | 5                         | Υ                     |
| Mentor Maryland Inc Baltimore Children's Services                      | 0                      | 0                      | 5                          | 5                             | 11              | 11                        |                       |
| Treatment Foster Car                                                   |                        |                        |                            |                               |                 |                           | Y                     |
| Mentor Maryland Independent Living Program                             | 0                      | 0                      | 1                          | 1                             | 0               | 0                         | Υ                     |
| New Pathways, Inc Pressley Ridge Independent Living                    | 0                      | 0                      | 0                          | 0                             | 1               | 1                         | Υ                     |
| Program  New Pathways, Inc Pressley Ridge 2nd Generation               | +                      |                        |                            |                               |                 |                           | T                     |
| Independent Living Program                                             | 0                      | 0                      | 1                          | 1                             | 0               | 0                         | Υ                     |
| Sandy Pines (FL)                                                       | 1                      | 1                      | 37                         | 33                            | 18              | 11                        | Υ                     |
| Sequel - Clarinda Academy (IA)                                         | 1                      | 1                      | 8                          | 7                             | 12              | 12                        | Υ                     |
| Sequel - Mingus Mountain Academy (AZ)**                                | 0                      | 0                      | 76                         | 76                            | 21              | 21                        | Y                     |
| Sequel - Woodward Youth Academy (IA)                                   | 0                      | 0                      | 53                         | 53                            | 40              | 40                        | Υ                     |
| Sheppard Pratt                                                         | 1                      | 1                      | 14                         | 14                            | 17              | 12                        | Y                     |
| Silver Oak Academy                                                     | 18                     | 18                     | 9                          | 9                             | 21              | 20                        | Y                     |
| Summit School Inc. (PA)                                                | 0                      | 0                      | 51                         | 33                            | 37              | 22                        | Y                     |
| Summit School Inc New Outlook Academy (PA)                             | 1                      | 1                      | 22                         | 21                            | 18              | 17                        | Y                     |
| The Board of Child Care - Independent Living Program                   |                        |                        | _                          | _                             |                 | _                         | •                     |
| (Balt. Co)                                                             | 0                      | 0                      | 0                          | 0                             | 3               | 3                         | Υ                     |
| The Board of Child Care Baltimore- Treatment Foster Care               | 1                      | 1                      | 1                          | 1                             | 2               | 2                         | Υ                     |
| The Board of Child Care Eastern Shore (Denton)                         | 0                      | 0                      | 0                          | 0                             | 1               | 1                         | Υ                     |
| The Board of Child Care Main Campus (Baltimore County)                 | 0                      | 0                      | 3                          | 3                             | 37              | 35                        | Υ                     |
| The Jefferson School and Residential Treatment Center                  | 0                      | 0                      | 0                          | 0                             | 1               | 1                         | N                     |
| UHS of Delaware Inc Natchez Trace Youth Academy (TN)                   | 1                      | 1                      | 21                         | 21                            | 23              | 23                        | Υ                     |
| UHS of Delaware, Inc Harbor Point (VA)                                 | 3                      | 3                      | 87                         | 86                            | 59              | 50                        | Υ                     |
| VisionQuest National Ltd. Morning Star (VQMS)                          | 0                      | 0                      | 0                          | 0                             | 1               | 0                         |                       |
| Wolverine Secure Treatment Center (MI)                                 | 1                      | 1                      | 28                         | 28                            | 6               | 6                         | Υ                     |
| Woodbourne Center, Inc.                                                | 6                      | 6                      | 8                          | 8                             | 28              | 27                        | Y                     |
| Regional Institute for Children & Adolescents - Baltimore <sup>1</sup> | 1                      | 1                      | 0                          | 0                             | 3               | 1                         | Y                     |
| Hearts and Homes Jump Start                                            | 0                      | 0                      | 0                          | 0                             | 1               | 0                         | •                     |