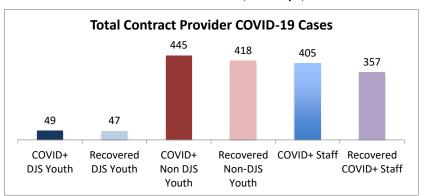

| Facilities Summary*                                                           | COVID+<br>DJS<br>Youth | Recovered<br>DJS Youth | COVID+<br>Non DJS<br>Youth | Recovered<br>Non-DJS<br>Youth | COVID+<br>Staff | Recovered<br>COVID+ Staff | Accepting Admissions? |
|-------------------------------------------------------------------------------|------------------------|------------------------|----------------------------|-------------------------------|-----------------|---------------------------|-----------------------|
| Total Contract Provider COVID-19 Cases                                        | 49                     | 47                     | 445                        | 418                           | 405             | 357                       | NA                    |
| Abraxas Academy (PA)                                                          | 0                      | 0                      | 0                          | 0                             | 1               | 1                         | Υ                     |
| Abraxas South Mountain (PA)                                                   | 0                      | 0                      | 0                          | 0                             | 2               | 2                         |                       |
| ARC of Washington County, Inc.                                                | 0                      | 0                      | 0                          | 0                             | 2               | 2                         | Υ                     |
| Arrow Child and Family Ministries of Maryland, Inc<br>Diagnostic Center       | 0                      | 0                      | 2                          | 2                             | 4               | 4                         | Υ                     |
| Cedar Ridge - Theraputic Group Home                                           | 5                      | 5                      | 3                          | 3                             | 8               | 8                         | Υ                     |
| Chesapeake Treatment Center (The Right Moves/New Directions)                  | 7                      | 7                      | 0                          | 0                             | 14              | 13                        | Υ                     |
| Children's Home Inc.                                                          | 0                      | 0                      | 6                          | 6                             | 4               | 3                         | Υ                     |
| Children's Home Inc Treatment Foster Care                                     | 0                      | 0                      | 1                          | 1                             | 1               | 1                         | Υ                     |
| George Junior Republic (PA)                                                   | 0                      | 0                      | 0                          | 0                             | 3               | 2                         | Υ                     |
| Hearts & Homes/ Avis Birely Group Home                                        | 2                      | 0                      | 2                          | 0                             | 1               | 0                         | N                     |
| Laurel Oaks (AL)                                                              | 0                      | 0                      | 6                          | 6                             | 5               | 5                         | Υ                     |
| Mentor Maryland Inc Baltimore Children's Services<br>Treatment Foster Car     | 0                      | 0                      | 5                          | 5                             | 11              | 11                        | Υ                     |
| Mentor Maryland Independent Living Program                                    | 0                      | 0                      | 1                          | 1                             | 0               | 0                         | Υ                     |
| New Pathways, Inc Pressley Ridge Independent Living                           | 0                      | 0                      | 0                          | 0                             | 1               | 1                         |                       |
| Program                                                                       |                        |                        |                            |                               | -               | -                         | Y                     |
| New Pathways, Inc Pressley Ridge 2nd Generation<br>Independent Living Program | 0                      | 0                      | 1                          | 1                             | 0               | 0                         | Υ                     |
| Sandy Pines (FL)                                                              | 1                      | 1                      | 37                         | 33                            | 18              | 11                        | Y                     |
| Sequel - Clarinda Academy (IA)                                                | 1                      | 1                      | 8                          | 7                             | 12              | 12                        | Y                     |
| Sequel - Mingus Mountain Academy (AZ)**                                       | 0                      | 0                      | 76                         | 76                            | 21              | 21                        | Υ                     |
| Seguel - Woodward Youth Academy (IA)                                          | 0                      | 0                      | 53                         | 53                            | 40              | 40                        | Y                     |
| Sheppard Pratt                                                                | 1                      | 1                      | 14                         | 14                            | 17              | 12                        | Υ                     |
| Silver Oak Academy                                                            | 18                     | 18                     | 9                          | 9                             | 21              | 20                        | Υ                     |
| Summit School Inc. (PA)                                                       | 0                      | 0                      | 51                         | 33                            | 37              | 22                        | Υ                     |
| Summit School Inc New Outlook Academy (PA)                                    | 1                      | 1                      | 22                         | 21                            | 18              | 17                        | Υ                     |
| The Board of Child Care - Independent Living Program (Balt. Co)               | 0                      | 0                      | 0                          | 0                             | 3               | 3                         | У                     |
| The Board of Child Care Baltimore- Treatment Foster Care                      | 1                      | 1                      | 1                          | 1                             | 2               | 2                         | Y                     |
| The Board of Child Care Eastern Shore (Denton)                                | 0                      | 0                      | 0                          | 0                             | 1               | 1                         | Υ                     |
| The Board of Child Care Main Campus (Baltimore County)                        | 0                      | 0                      | 3                          | 3                             | 37              | 35                        | Y                     |
| The Jefferson School and Residential Treatment Center                         | 0                      | 0                      | 0                          | 0                             | 1               | 1                         | N                     |
| UHS of Delaware Inc Natchez Trace Youth Academy (TN)                          | 1                      | 1                      | 21                         | 21                            | 23              | 23                        | Y                     |
| UHS of Delaware, Inc Harbor Point (VA)                                        | 3                      | 3                      | 87                         | 86                            | 59              | 50                        | Υ                     |
| Wolverine Secure Treatment Center (MI)                                        | 1                      | 1                      | 28                         | 28                            | 6               | 6                         | Υ                     |
| Woodbourne Center, Inc.                                                       | 6                      | 6                      | 8                          | 8                             | 28              | 27                        | Y                     |
| Regional Institute for Children & Adolescents - Baltimore <sup>1</sup>        | 1                      | 1                      | 0                          | 0                             | 3               | 1                         | Υ                     |
| Hearts and Homes Jump Start                                                   | 0                      | 0                      | 0                          | 0                             | 1               | 0                         |                       |