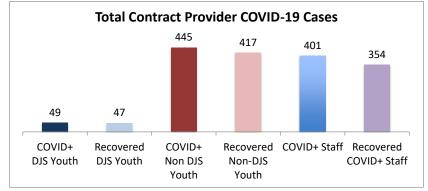

| Facilities Summary*                                                           | COVID+<br>DJS<br>Youth | Recovered<br>DJS Youth | COVID+<br>Non DJS<br>Youth | Recovered<br>Non-DJS<br>Youth | COVID+<br>Staff | Recovered<br>COVID+ Staff | Accepting<br>Admissions? |
|-------------------------------------------------------------------------------|------------------------|------------------------|----------------------------|-------------------------------|-----------------|---------------------------|--------------------------|
| Total Contract Provider COVID-19 Cases                                        | 49                     | 47                     | 445                        | 417                           | 401             | 354                       | NA                       |
| Abraxas Academy (PA)                                                          | 0                      | 0                      | 0                          | 0                             | 1               | 1                         | Y                        |
| Abraxas South Mountain (PA)                                                   | 0                      | 0                      | 0                          | 0                             | 2               | 2                         |                          |
| ARC of Washington County, Inc.                                                | 0                      | 0                      | 0                          | 0                             | 2               | 2                         | Y                        |
| Arrow Child and Family Ministries of Maryland, Inc<br>Diagnostic Center       | 0                      | 0                      | 2                          | 2                             | 4               | 4                         | Y                        |
| Cedar Ridge - Theraputic Group Home                                           | 5                      | 5                      | 3                          | 3                             | 8               | 8                         | Y                        |
| Chesapeake Treatment Center (The Right Moves/New<br>Directions)               | 7                      | 7                      | 0                          | 0                             | 14              | 13                        | Y                        |
| Children's Home Inc.                                                          | 0                      | 0                      | 6                          | 6                             | 4               | 3                         | Y                        |
| Children's Home Inc Treatment Foster Care                                     | 0                      | 0                      | 1                          | 1                             | 1               | 1                         | Y                        |
| George Junior Republic (PA)                                                   | 0                      | 0                      | 0                          | 0                             | 3               | 2                         | Y                        |
| Hearts & Homes/ Avis Birely Group Home                                        | 2                      | 0                      | 2                          | 0                             | 1               | 0                         | Ν                        |
| Laurel Oaks (AL)                                                              | 0                      | 0                      | 6                          | 6                             | 5               | 5                         | Y                        |
| Mentor Maryland Inc Baltimore Children's Services<br>Treatment Foster Car     | 0                      | 0                      | 5                          | 5                             | 11              | 8                         | Y                        |
| Mentor Maryland Independent Living Program                                    | 0                      | 0                      | 1                          | 0                             | 0               | 0                         | Y                        |
| New Pathways, Inc Pressley Ridge Independent Living<br>Program                | 0                      | 0                      | 0                          | 0                             | 1               | 1                         | Y                        |
| New Pathways, Inc Pressley Ridge 2nd Generation<br>Independent Living Program | 0                      | 0                      | 1                          | 1                             | 0               | 0                         | Y                        |
| Sandy Pines (FL)                                                              | 1                      | 1                      | 37                         | 33                            | 18              | 11                        | Y                        |
| Sequel - Clarinda Academy (IA)                                                | 1                      | 1                      | 8                          | 7                             | 12              | 12                        | Y                        |
| Sequel - Mingus Mountain Academy (AZ)**                                       | 0                      | 0                      | 76                         | 76                            | 21              | 21                        | Y                        |
| Sequel - Woodward Youth Academy (IA)                                          | 0                      | 0                      | 53                         | 53                            | 40              | 40                        | Y                        |
| Sheppard Pratt                                                                | 1                      | 1                      | 14                         | 14                            | 17              | 12                        | Y                        |
| Silver Oak Academy                                                            | 18                     | 18                     | 9                          | 9                             | 21              | 20                        | Y                        |
| Summit School Inc. (PA)                                                       | 0                      | 0                      | 51                         | 33                            | 34              | 22                        | Y                        |
| Summit School Inc New Outlook Academy (PA)                                    | 1                      | 1                      | 22                         | 21                            | 18              | 17                        | Y                        |
| The Board of Child Care - Independent Living Program<br>(Balt. Co)            | 0                      | 0                      | 0                          | 0                             | 3               | 3                         | Y                        |
| The Board of Child Care Baltimore- Treatment Foster Care                      | 1                      | 1                      | 1                          | 1                             | 2               | 2                         | Y                        |
| The Board of Child Care Eastern Shore (Denton)                                | 0                      | 0                      | 0                          | 0                             | 1               | 1                         | Y                        |
| The Board of Child Care Main Campus (Baltimore County)                        | 0                      | 0                      | 3                          | 3                             | 37              | 35                        | Y                        |
| The Jefferson School and Residential Treatment Center                         | 0                      | 0                      | 0                          | 0                             | 1               | 1                         | Ν                        |
| UHS of Delaware Inc Natchez Trace Youth Academy (TN)                          | 1                      | 1                      | 21                         | 21                            | 23              | 23                        | Y                        |
| UHS of Delaware, Inc Harbor Point (VA)                                        | 3                      | 3                      | 87                         | 86                            | 58              | 50                        | Y                        |
| Wolverine Secure Treatment Center (MI)                                        | 1                      | 1                      | 28                         | 28                            | 6               | 6                         | Y                        |
| Woodbourne Center, Inc.                                                       | 6                      | 6                      | 8                          | 8                             | 28              | 27                        | Y                        |
| Regional Institute for Children & Adolescents - Baltimore <sup>1</sup>        | 1                      | 1                      | 0                          | 0                             | 3               | 1                         | Y                        |
| Hearts and Homes Jump Start                                                   | 0                      | 0                      | 0                          | 0                             | 1               | 0                         |                          |