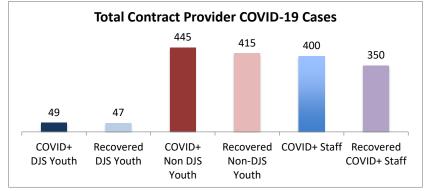

| Facilities Summary*                                                           | COVID+<br>DJS<br>Youth | Recovered<br>DJS Youth | COVID+<br>Non DJS<br>Youth | Recovered<br>Non-DJS<br>Youth | COVID+<br>Staff | Recovered<br>COVID+ Staff | Accepting<br>Admissions? |
|-------------------------------------------------------------------------------|------------------------|------------------------|----------------------------|-------------------------------|-----------------|---------------------------|--------------------------|
| Total Contract Provider COVID-19 Cases                                        | 49                     | 47                     | 445                        | 415                           | 400             | 350                       | NA                       |
| Abraxas Academy (PA)                                                          | 0                      | 0                      | 0                          | 0                             | 1               | 1                         | Y                        |
| Abraxas South Mountain (PA)                                                   | 0                      | 0                      | 0                          | 0                             | 2               | 2                         |                          |
| ARC of Washington County, Inc.                                                | 0                      | 0                      | 0                          | 0                             | 2               | 2                         | Y                        |
| Arrow Child and Family Ministries of Maryland, Inc<br>Diagnostic Center       | 0                      | 0                      | 2                          | 2                             | 4               | 4                         | Y                        |
| Cedar Ridge - Theraputic Group Home                                           | 5                      | 5                      | 3                          | 3                             | 8               | 8                         | Y                        |
| Chesapeake Treatment Center (The Right Moves/New<br>Directions)               | 7                      | 7                      | 0                          | 0                             | 13              | 12                        | Y                        |
| Children's Home Inc.                                                          | 0                      | 0                      | 6                          | 6                             | 4               | 3                         | Y                        |
| Children's Home Inc Treatment Foster Care                                     | 0                      | 0                      | 1                          | 1                             | 1               | 1                         | Y                        |
| George Junior Republic (PA)                                                   | 0                      | 0                      | 0                          | 0                             | 3               | 2                         | Y                        |
| Hearts & Homes/ Avis Birely Group Home                                        | 2                      | 0                      | 2                          | 0                             | 1               | 0                         | Ν                        |
| Laurel Oaks (AL)                                                              | 0                      | 0                      | 6                          | 6                             | 5               | 5                         | Y                        |
| Mentor Maryland Inc Baltimore Children's Services<br>Treatment Foster Car     | 0                      | 0                      | 5                          | 5                             | 11              | 8                         | Y                        |
| Mentor Maryland Independent Living Program                                    | 0                      | 0                      | 1                          | 0                             | 0               | 0                         | Y                        |
| New Pathways, Inc Pressley Ridge Independent Living<br>Program                | 0                      | 0                      | 0                          | 0                             | 1               | 1                         | Y                        |
| New Pathways, Inc Pressley Ridge 2nd Generation<br>Independent Living Program | 0                      | 0                      | 1                          | 1                             | 0               | 0                         | Y                        |
| Sandy Pines (FL)                                                              | 1                      | 1                      | 37                         | 33                            | 18              | 11                        | Y                        |
| Sequel - Clarinda Academy (IA)                                                | 1                      | 1                      | 8                          | 7                             | 12              | 12                        | Y                        |
| Sequel - Mingus Mountain Academy (AZ)**                                       | 0                      | 0                      | 76                         | 76                            | 21              | 21                        | Y                        |
| Sequel - Woodward Youth Academy (IA)                                          | 0                      | 0                      | 53                         | 53                            | 40              | 40                        | Y                        |
| Sheppard Pratt                                                                | 1                      | 1                      | 14                         | 14                            | 17              | 12                        | Y                        |
| Silver Oak Academy                                                            | 18                     | 18                     | 9                          | 9                             | 21              | 20                        | Y                        |
| Summit School Inc. (PA)                                                       | 0                      | 0                      | 51                         | 33                            | 34              | 22                        | Y                        |
| Summit School Inc New Outlook Academy (PA)                                    | 1                      | 1                      | 22                         | 21                            | 18              | 17                        | Y                        |
| The Board of Child Care - Independent Living Program<br>(Balt. Co)            | 0                      | 0                      | 0                          | 0                             | 3               | 3                         | Y                        |
| The Board of Child Care Baltimore- Treatment Foster Care                      | 1                      | 1                      | 1                          | 1                             | 2               | 2                         | Y                        |
| The Board of Child Care Eastern Shore (Denton)                                | 0                      | 0                      | 0                          | 0                             | 1               | 1                         | Y                        |
| The Board of Child Care Main Campus (Baltimore County)                        | 0                      | 0                      | 3                          | 3                             | 37              | 35                        | Y                        |
| The Jefferson School and Residential Treatment Center                         | 0                      | 0                      | 0                          | 0                             | 1               | 1                         | Ν                        |
| UHS of Delaware Inc Natchez Trace Youth Academy (TN)                          | 1                      | 1                      | 21                         | 21                            | 23              | 23                        | Y                        |
| UHS of Delaware, Inc Harbor Point (VA)                                        | 3                      | 3                      | 87                         | 84                            | 58              | 47                        | Y                        |
| Wolverine Secure Treatment Center (MI)                                        | 1                      | 1                      | 28                         | 28                            | 6               | 6                         | Y                        |
| Woodbourne Center, Inc.                                                       | 6                      | 6                      | 8                          | 8                             | 28              | 27                        | Y                        |
| Regional Institute for Children & Adolescents - Baltimore <sup>1</sup>        | 1                      | 1                      | 0                          | 0                             | 3               | 1                         | Y                        |
| Hearts and Homes Jump Start                                                   | 0                      | 0                      | 0                          | 0                             | 1               | 0                         |                          |