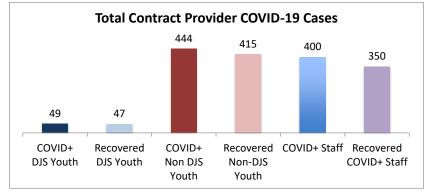

| Facilities Summary*                                                           | COVID+<br>DJS<br>Youth | Recovered<br>DJS Youth | COVID+<br>Non DJS<br>Youth | Recovered<br>Non-DJS<br>Youth | COVID+<br>Staff | Recovered<br>COVID+ Staff | Accepting<br>Admissions? |
|-------------------------------------------------------------------------------|------------------------|------------------------|----------------------------|-------------------------------|-----------------|---------------------------|--------------------------|
| Total Contract Provider COVID-19 Cases                                        | 49                     | 47                     | 444                        | 415                           | 400             | 350                       | NA                       |
| Abraxas Academy (PA)                                                          | 0                      | 0                      | 0                          | 0                             | 1               | 1                         | Y                        |
| Abraxas South Mountain (PA)                                                   | 0                      | 0                      | 0                          | 0                             | 2               | 2                         |                          |
| ARC of Washington County, Inc.                                                | 0                      | 0                      | 0                          | 0                             | 2               | 2                         | Y                        |
| Arrow Child and Family Ministries of Maryland, Inc<br>Diagnostic Center       | 0                      | 0                      | 2                          | 2                             | 4               | 4                         | Y                        |
| Cedar Ridge - Theraputic Group Home                                           | 5                      | 5                      | 3                          | 3                             | 8               | 8                         | Y                        |
| Chesapeake Treatment Center (The Right Moves/New<br>Directions)               | 7                      | 7                      | 0                          | 0                             | 13              | 12                        | Y                        |
| Children's Home Inc.                                                          | 0                      | 0                      | 6                          | 6                             | 4               | 3                         | Y                        |
| Children's Home Inc Treatment Foster Care                                     | 0                      | 0                      | 1                          | 1                             | 1               | 1                         | Y                        |
| George Junior Republic (PA)                                                   | 0                      | 0                      | 0                          | 0                             | 3               | 2                         | Y                        |
| Hearts & Homes/ Avis Birely Group Home                                        | 2                      | 0                      | 2                          | 0                             | 1               | 0                         | Ν                        |
| Laurel Oaks (AL)                                                              | 0                      | 0                      | 6                          | 6                             | 5               | 5                         | Y                        |
| Mentor Maryland Inc Baltimore Children's Services<br>Treatment Foster Car     | 0                      | 0                      | 5                          | 5                             | 11              | 8                         | Y                        |
| Mentor Maryland Independent Living Program                                    | 0                      | 0                      | 1                          | 0                             | 0               | 0                         | Y                        |
| New Pathways, Inc Pressley Ridge Independent Living<br>Program                | 0                      | 0                      | 0                          | 0                             | 1               | 1                         | Y                        |
| New Pathways, Inc Pressley Ridge 2nd Generation<br>Independent Living Program | 0                      | 0                      | 1                          | 1                             | 0               | 0                         | Y                        |
| Sandy Pines (FL)                                                              | 1                      | 1                      | 37                         | 33                            | 18              | 11                        | Y                        |
| Sequel - Clarinda Academy (IA)                                                | 1                      | 1                      | 8                          | 7                             | 12              | 12                        | Y                        |
| Sequel - Mingus Mountain Academy (AZ)**                                       | 0                      | 0                      | 76                         | 76                            | 21              | 21                        | Y                        |
| Sequel - Woodward Youth Academy (IA)                                          | 0                      | 0                      | 53                         | 53                            | 40              | 40                        | Y                        |
| Sheppard Pratt                                                                | 1                      | 1                      | 14                         | 14                            | 17              | 12                        | Y                        |
| Silver Oak Academy                                                            | 18                     | 18                     | 9                          | 9                             | 21              | 20                        | Y                        |
| Summit School Inc. (PA)                                                       | 0                      | 0                      | 51                         | 33                            | 34              | 22                        | Y                        |
| Summit School Inc New Outlook Academy (PA)                                    | 1                      | 1                      | 22                         | 21                            | 18              | 17                        | Y                        |
| The Board of Child Care - Independent Living Program<br>(Balt. Co)            | 0                      | 0                      | 0                          | 0                             | 3               | 3                         | Y                        |
| The Board of Child Care Baltimore- Treatment Foster Care                      | 1                      | 1                      | 1                          | 1                             | 2               | 2                         | Y                        |
| The Board of Child Care Eastern Shore (Denton)                                | 0                      | 0                      | 0                          | 0                             | 1               | 1                         | Y                        |
| The Board of Child Care Main Campus (Baltimore County)                        | 0                      | 0                      | 3                          | 3                             | 37              | 35                        | Y                        |
| The Jefferson School and Residential Treatment Center                         | 0                      | 0                      | 0                          | 0                             | 1               | 1                         | Ν                        |
| UHS of Delaware Inc Natchez Trace Youth Academy (TN)                          | 1                      | 1                      | 21                         | 21                            | 23              | 23                        | Y                        |
| UHS of Delaware, Inc Harbor Point (VA)                                        | 3                      | 3                      | 86                         | 84                            | 58              | 47                        | Y                        |
| Wolverine Secure Treatment Center (MI)                                        | 1                      | 1                      | 28                         | 28                            | 6               | 6                         | Y                        |
| Woodbourne Center, Inc.                                                       | 6                      | 6                      | 8                          | 8                             | 28              | 27                        | Y                        |
| Regional Institute for Children & Adolescents - Baltimore <sup>1</sup>        | 1                      | 1                      | 0                          | 0                             | 3               | 1                         | Y                        |
| Hearts and Homes Jump Start                                                   | 0                      | 0                      | 0                          | 0                             | 1               | 0                         |                          |