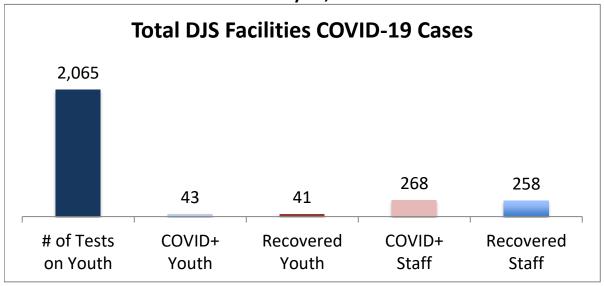

## Cumulative COVID19 Cases To Date February 26, 2021

| Facilities Summary                     | # of Tests<br>on Youth | COVID+<br>Youth | Recovered<br>Youth | COVID+<br>Staff | Recovered<br>Staff |
|----------------------------------------|------------------------|-----------------|--------------------|-----------------|--------------------|
| Total DJS Facilities COVID-19 Cases    | 2,065                  | 43              | 41                 | 268             | 258                |
| Baltimore City Juvenile Justice Center | 438                    | 12              | 10                 | 65              | 60                 |
| Cheltenham Youth Detention Center*     | 396                    | 8               | 8                  | 18              | 17                 |
| Hickey School                          | 357                    | 1               | 1                  | 34              | 34                 |
| Lower Eastern Shore Children's Center  | 176                    | 2               | 2                  | 14              | 14                 |
| Carter Center                          | 3                      | 0               | 0                  | 0               | 0                  |
| Noyes Center                           | 143                    | 2               | 2                  | 11              | 10                 |
| Waxter Center                          | 176                    | 4               | 4                  | 29              | 28                 |
| Western Maryland Children's Center     | 130                    | 9               | 9                  | 21              | 20                 |
| Backbone Youth Center                  | 75                     | 0               | 0                  | 18              | 18                 |
| Mountain View                          | 23                     | 3               | 3                  | 10              | 10                 |
| Garrett (formerly Savage)              | 5                      | 0               | 0                  | 14              | 14                 |
| Green Ridge Youth Center               | 63                     | 2               | 2                  | 11              | 11                 |
| Meadow Mountain Youth Center*          | 5                      | 0               | 0                  | 0               | 0                  |
| Victor Cullen Center                   | 75                     | 0               | 0                  | 23              | 22                 |

Note: DJS has begun universal testing of all youth and staff and that the numbers are subject to change daily. Recovered cases are part of total count. Youth are shown at current location.

Source: DJS Office of Research and Evaluation