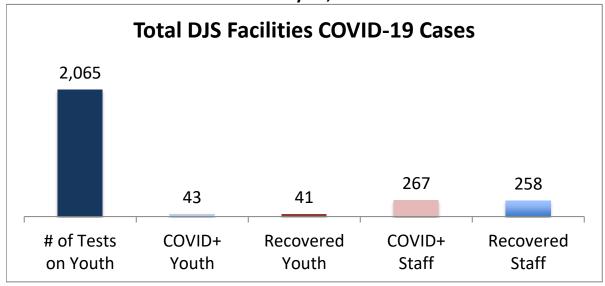

## Cumulative COVID19 Cases To Date February 25, 2021

| Facilities Summary                     | # of Tests<br>on Youth | COVID+<br>Youth | Recovered<br>Youth | COVID+<br>Staff | Recovered<br>Staff |
|----------------------------------------|------------------------|-----------------|--------------------|-----------------|--------------------|
| Total DJS Facilities COVID-19 Cases    | 2,065                  | 43              | 41                 | 267             | 258                |
| Baltimore City Juvenile Justice Center | 438                    | 12              | 10                 | 64              | 60                 |
| Cheltenham Youth Detention Center*     | 396                    | 8               | 8                  | 18              | 17                 |
| Hickey School                          | 357                    | 1               | 1                  | 34              | 34                 |
| Lower Eastern Shore Children's Center  | 176                    | 2               | 2                  | 14              | 14                 |
| Carter Center                          | 3                      | 0               | 0                  | 0               | 0                  |
| Noyes Center                           | 143                    | 2               | 2                  | 11              | 10                 |
| Waxter Center                          | 176                    | 4               | 4                  | 29              | 28                 |
| Western Maryland Children's Center     | 130                    | 9               | 9                  | 21              | 20                 |
| Backbone Youth Center                  | 75                     | 0               | 0                  | 18              | 18                 |
| Mountain View                          | 23                     | 3               | 3                  | 10              | 10                 |
| Garrett (formerly Savage)              | 5                      | 0               | 0                  | 14              | 14                 |
| Green Ridge Youth Center               | 63                     | 2               | 2                  | 11              | 11                 |
| Meadow Mountain Youth Center*          | 5                      | 0               | 0                  | 0               | 0                  |
| Victor Cullen Center                   | 75                     | 0               | 0                  | 23              | 22                 |

Note: DJS has begun universal testing of all youth and staff and that the numbers are subject to change daily. Recovered cases are part of total count. Youth are shown at current location.

Source: DJS Office of Research and Evaluation