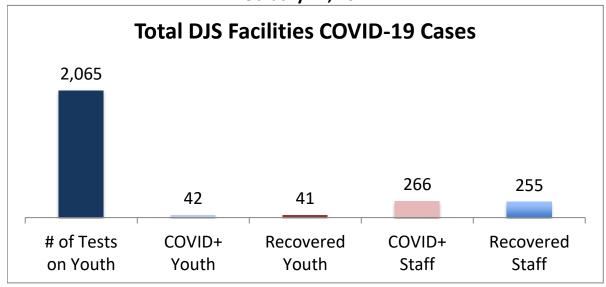

## Cumulative COVID19 Cases To Date February 24, 2021

| Facilities Summary                     | # of Tests<br>on Youth | COVID+<br>Youth | Recovered<br>Youth | COVID+<br>Staff | Recovered<br>Staff |
|----------------------------------------|------------------------|-----------------|--------------------|-----------------|--------------------|
| Total DJS Facilities COVID-19 Cases    | 2,065                  | 42              | 41                 | 266             | 255                |
| Baltimore City Juvenile Justice Center | 438                    | 11              | 10                 | 63              | 60                 |
| Cheltenham Youth Detention Center*     | 396                    | 8               | 8                  | 18              | 17                 |
| Hickey School                          | 357                    | 1               | 1                  | 34              | 33                 |
| Lower Eastern Shore Children's Center  | 176                    | 2               | 2                  | 14              | 14                 |
| Carter Center                          | 3                      | 0               | 0                  | 0               | 0                  |
| Noyes Center                           | 143                    | 2               | 2                  | 11              | 10                 |
| Waxter Center                          | 176                    | 4               | 4                  | 29              | 27                 |
| Western Maryland Children's Center     | 130                    | 9               | 9                  | 21              | 20                 |
| Backbone Youth Center                  | 75                     | 0               | 0                  | 18              | 18                 |
| Mountain View                          | 23                     | 3               | 3                  | 10              | 10                 |
| Garrett (formerly Savage)              | 5                      | 0               | 0                  | 14              | 14                 |
| Green Ridge Youth Center               | 63                     | 2               | 2                  | 11              | 11                 |
| Meadow Mountain Youth Center*          | 5                      | 0               | 0                  | 0               | 0                  |
| Victor Cullen Center                   | 75                     | 0               | 0                  | 23              | 21                 |

Note: DJS has begun universal testing of all youth and staff and that the numbers are subject to change daily. Recovered cases are part of total count. Youth are shown at current location.

Source: DJS Office of Research and Evaluation