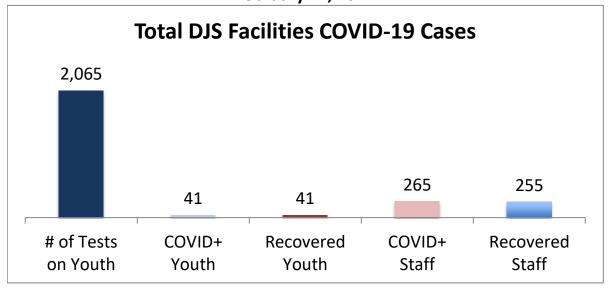

## Cumulative COVID19 Cases To Date February 22, 2021

| Facilities Summary                     | # of Tests<br>on Youth | COVID+<br>Youth | Recovered<br>Youth | COVID+<br>Staff | Recovered<br>Staff |
|----------------------------------------|------------------------|-----------------|--------------------|-----------------|--------------------|
| Total DJS Facilities COVID-19 Cases    | 2,065                  | 41              | 41                 | 265             | 255                |
| Baltimore City Juvenile Justice Center | 438                    | 10              | 10                 | 63              | 60                 |
| Cheltenham Youth Detention Center*     | 396                    | 8               | 8                  | 18              | 17                 |
| Hickey School                          | 357                    | 1               | 1                  | 34              | 33                 |
| Lower Eastern Shore Children's Center  | 176                    | 2               | 2                  | 14              | 14                 |
| Carter Center                          | 3                      | 0               | 0                  | 0               | 0                  |
| Noyes Center                           | 143                    | 2               | 2                  | 11              | 10                 |
| Waxter Center                          | 176                    | 4               | 4                  | 29              | 27                 |
| Western Maryland Children's Center     | 130                    | 9               | 9                  | 21              | 20                 |
| Backbone Youth Center                  | 75                     | 0               | 0                  | 18              | 18                 |
| Mountain View                          | 23                     | 3               | 3                  | 10              | 10                 |
| Garrett (formerly Savage)              | 5                      | 0               | 0                  | 14              | 14                 |
| Green Ridge Youth Center               | 63                     | 2               | 2                  | 11              | 11                 |
| Meadow Mountain Youth Center*          | 5                      | 0               | 0                  | 0               | 0                  |
| Victor Cullen Center                   | 75                     | 0               | 0                  | 22              | 21                 |