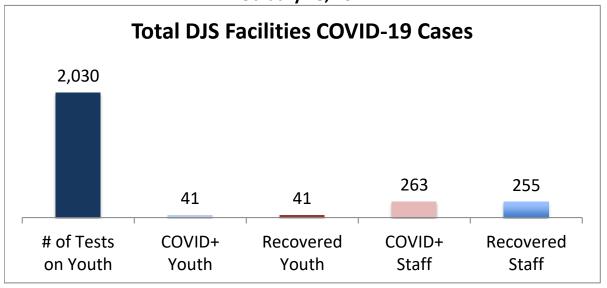

## Cumulative COVID19 Cases To Date February 18, 2021

| Facilities Summary                     | # of Tests<br>on Youth | COVID+<br>Youth | Recovered<br>Youth | COVID+<br>Staff | Recovered<br>Staff |
|----------------------------------------|------------------------|-----------------|--------------------|-----------------|--------------------|
| Total DJS Facilities COVID-19 Cases    | 2,030                  | 41              | 41                 | 263             | 255                |
| Baltimore City Juvenile Justice Center | 431                    | 10              | 10                 | 61              | 60                 |
| Cheltenham Youth Detention Center*     | 388                    | 8               | 8                  | 18              | 17                 |
| Hickey School                          | 350                    | 1               | 1                  | 34              | 33                 |
| Lower Eastern Shore Children's Center  | 174                    | 2               | 2                  | 14              | 14                 |
| Carter Center                          | 2                      | 0               | 0                  | 0               | 0                  |
| Noyes Center                           | 139                    | 2               | 2                  | 11              | 10                 |
| Waxter Center                          | 172                    | 4               | 4                  | 29              | 27                 |
| Western Maryland Children's Center     | 129                    | 9               | 9                  | 21              | 20                 |
| Backbone Youth Center                  | 75                     | 0               | 0                  | 18              | 18                 |
| Mountain View                          | 23                     | 3               | 3                  | 10              | 10                 |
| Garrett (formerly Savage)              | 5                      | 0               | 0                  | 14              | 14                 |
| Green Ridge Youth Center               | 62                     | 2               | 2                  | 11              | 11                 |
| Meadow Mountain Youth Center*          | 5                      | 0               | 0                  | 0               | 0                  |
| Victor Cullen Center                   | 75                     | 0               | 0                  | 22              | 21                 |

Note: DJS has begun universal testing of all youth and staff and that the numbers are subject to change daily. Recovered cases are part of total count. Youth are shown at current location.

Source: DJS Office of Research and Evaluation