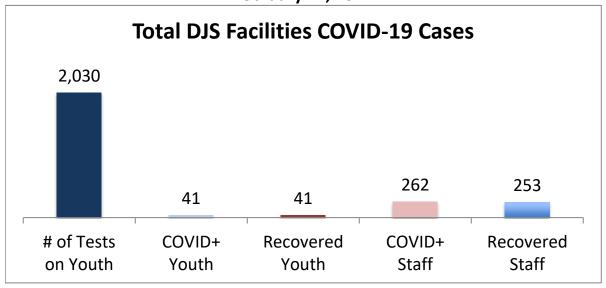

## Cumulative COVID19 Cases To Date February 17, 2021

| Facilities Summary                     | # of Tests<br>on Youth | COVID+<br>Youth | Recovered<br>Youth | COVID+<br>Staff | Recovered<br>Staff |
|----------------------------------------|------------------------|-----------------|--------------------|-----------------|--------------------|
| Total DJS Facilities COVID-19 Cases    | 2,030                  | 41              | 41                 | 262             | 253                |
| Baltimore City Juvenile Justice Center | 431                    | 10              | 10                 | 60              | 60                 |
| Cheltenham Youth Detention Center*     | 388                    | 8               | 8                  | 18              | 17                 |
| Hickey School                          | 350                    | 1               | 1                  | 34              | 33                 |
| Lower Eastern Shore Children's Center  | 174                    | 2               | 2                  | 14              | 14                 |
| Carter Center                          | 2                      | 0               | 0                  | 0               | 0                  |
| Noyes Center                           | 139                    | 2               | 2                  | 11              | 10                 |
| Waxter Center                          | 172                    | 4               | 4                  | 29              | 26                 |
| Western Maryland Children's Center     | 129                    | 9               | 9                  | 21              | 20                 |
| Backbone Youth Center                  | 75                     | 0               | 0                  | 18              | 18                 |
| Mountain View                          | 23                     | 3               | 3                  | 10              | 10                 |
| Garrett (formerly Savage)              | 5                      | 0               | 0                  | 14              | 14                 |
| Green Ridge Youth Center               | 62                     | 2               | 2                  | 11              | 10                 |
| Meadow Mountain Youth Center*          | 5                      | 0               | 0                  | 0               | 0                  |
| Victor Cullen Center                   | 75                     | 0               | 0                  | 22              | 21                 |