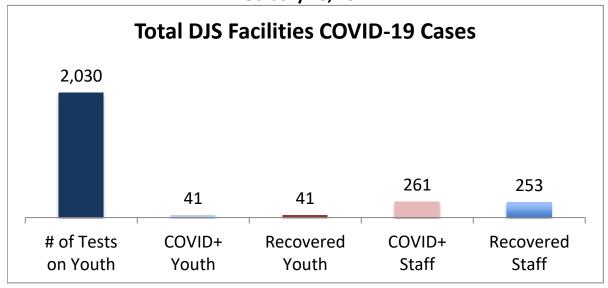

## Cumulative COVID19 Cases To Date February 16, 2021

| Facilities Summary                     | # of Tests<br>on Youth | COVID+<br>Youth | Recovered<br>Youth | COVID+<br>Staff | Recovered<br>Staff |
|----------------------------------------|------------------------|-----------------|--------------------|-----------------|--------------------|
| Total DJS Facilities COVID-19 Cases    | 2,030                  | 41              | 41                 | 261             | 253                |
| Baltimore City Juvenile Justice Center | 431                    | 10              | 10                 | 60              | 60                 |
| Cheltenham Youth Detention Center*     | 388                    | 8               | 8                  | 18              | 17                 |
| Hickey School                          | 350                    | 1               | 1                  | 34              | 33                 |
| Lower Eastern Shore Children's Center  | 174                    | 2               | 2                  | 14              | 14                 |
| Carter Center                          | 2                      | 0               | 0                  | 0               | 0                  |
| Noyes Center                           | 139                    | 2               | 2                  | 11              | 10                 |
| Waxter Center                          | 172                    | 4               | 4                  | 28              | 26                 |
| Western Maryland Children's Center     | 129                    | 9               | 9                  | 21              | 20                 |
| Backbone Youth Center                  | 75                     | 0               | 0                  | 18              | 18                 |
| Mountain View                          | 23                     | 3               | 3                  | 10              | 10                 |
| Garrett (formerly Savage)              | 5                      | 0               | 0                  | 14              | 14                 |
| Green Ridge Youth Center               | 62                     | 2               | 2                  | 11              | 10                 |
| Meadow Mountain Youth Center*          | 5                      | 0               | 0                  | 0               | 0                  |
| Victor Cullen Center                   | 75                     | 0               | 0                  | 22              | 21                 |