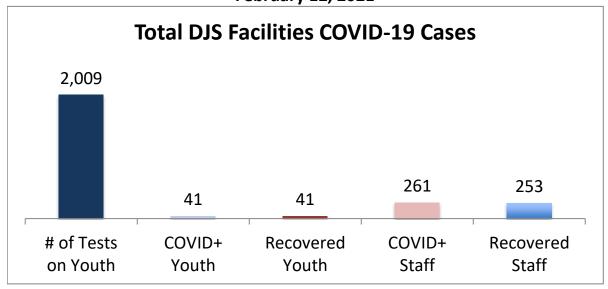

## Cumulative COVID19 Cases To Date February 12, 2021

| Facilities Summary                     | # of Tests<br>on Youth | COVID+<br>Youth | Recovered<br>Youth | COVID+<br>Staff | Recovered<br>Staff |
|----------------------------------------|------------------------|-----------------|--------------------|-----------------|--------------------|
| Total DJS Facilities COVID-19 Cases    | 2,009                  | 41              | 41                 | 261             | 253                |
| Baltimore City Juvenile Justice Center | 428                    | 10              | 10                 | 60              | 60                 |
| Cheltenham Youth Detention Center*     | 384                    | 8               | 8                  | 18              | 17                 |
| Hickey School                          | 348                    | 1               | 1                  | 34              | 33                 |
| Lower Eastern Shore Children's Center  | 170                    | 2               | 2                  | 14              | 14                 |
| Carter Center                          | 2                      | 0               | 0                  | 0               | 0                  |
| Noyes Center                           | 134                    | 2               | 2                  | 11              | 10                 |
| Waxter Center                          | 170                    | 4               | 4                  | 28              | 26                 |
| Western Maryland Children's Center     | 128                    | 9               | 9                  | 21              | 20                 |
| Backbone Youth Center                  | 75                     | 0               | 0                  | 18              | 18                 |
| Mountain View                          | 23                     | 3               | 3                  | 10              | 10                 |
| Garrett (formerly Savage)              | 5                      | 0               | 0                  | 14              | 14                 |
| Green Ridge Youth Center               | 62                     | 2               | 2                  | 11              | 10                 |
| Meadow Mountain Youth Center*          | 5                      | 0               | 0                  | 0               | 0                  |
| Victor Cullen Center                   | 75                     | 0               | 0                  | 22              | 21                 |

Note: DJS has begun universal testing of all youth and staff and that the numbers are subject to change daily. Recovered cases are part of total count. Youth are shown at current location.

Source: DJS Office of Research and Evaluation