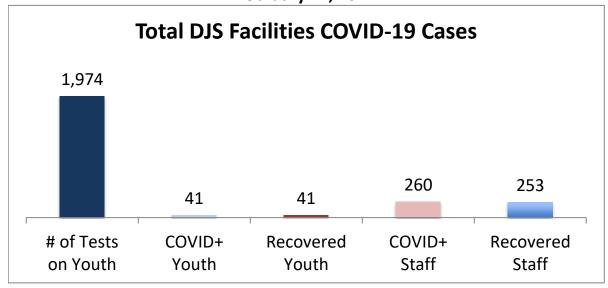

## Cumulative COVID19 Cases To Date February 11, 2021

| Facilities Summary                     | # of Tests<br>on Youth | COVID+<br>Youth | Recovered<br>Youth | COVID+<br>Staff | Recovered<br>Staff |
|----------------------------------------|------------------------|-----------------|--------------------|-----------------|--------------------|
| Total DJS Facilities COVID-19 Cases    | 1,974                  | 41              | 41                 | 260             | 253                |
| Baltimore City Juvenile Justice Center | 421                    | 10              | 10                 | 60              | 60                 |
| Cheltenham Youth Detention Center*     | 376                    | 8               | 8                  | 18              | 17                 |
| Hickey School                          | 343                    | 1               | 1                  | 34              | 33                 |
| Lower Eastern Shore Children's Center  | 169                    | 2               | 2                  | 14              | 14                 |
| Carter Center                          | 2                      | 0               | 0                  | 0               | 0                  |
| Noyes Center                           | 131                    | 2               | 2                  | 11              | 10                 |
| Waxter Center                          | 164                    | 4               | 4                  | 28              | 26                 |
| Western Maryland Children's Center     | 128                    | 9               | 9                  | 20              | 20                 |
| Backbone Youth Center                  | 73                     | 0               | 0                  | 18              | 18                 |
| Mountain View                          | 23                     | 3               | 3                  | 10              | 10                 |
| Garrett (formerly Savage)              | 5                      | 0               | 0                  | 14              | 14                 |
| Green Ridge Youth Center               | 62                     | 2               | 2                  | 11              | 10                 |
| Meadow Mountain Youth Center*          | 5                      | 0               | 0                  | 0               | 0                  |
| Victor Cullen Center                   | 72                     | 0               | 0                  | 22              | 21                 |

Note: DJS has begun universal testing of all youth and staff and that the numbers are subject to change daily. Recovered cases are part of total count. Youth are shown at current location.

Source: DJS Office of Research and Evaluation