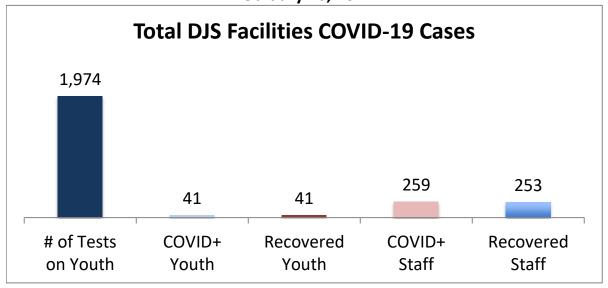

## Cumulative COVID19 Cases To Date February 10, 2021

| Facilities Summary                     | # of Tests<br>on Youth | COVID+<br>Youth | Recovered<br>Youth | COVID+<br>Staff | Recovered<br>Staff |
|----------------------------------------|------------------------|-----------------|--------------------|-----------------|--------------------|
| Total DJS Facilities COVID-19 Cases    | 1,974                  | 41              | 41                 | 259             | 253                |
| Baltimore City Juvenile Justice Center | 421                    | 10              | 10                 | 60              | 60                 |
| Cheltenham Youth Detention Center*     | 376                    | 8               | 8                  | 18              | 17                 |
| Hickey School                          | 343                    | 1               | 1                  | 34              | 33                 |
| Lower Eastern Shore Children's Center  | 169                    | 2               | 2                  | 14              | 14                 |
| Carter Center                          | 2                      | 0               | 0                  | 0               | 0                  |
| Noyes Center                           | 131                    | 2               | 2                  | 10              | 10                 |
| Waxter Center                          | 164                    | 4               | 4                  | 28              | 26                 |
| Western Maryland Children's Center     | 128                    | 9               | 9                  | 20              | 20                 |
| Backbone Youth Center                  | 73                     | 0               | 0                  | 18              | 18                 |
| Mountain View                          | 23                     | 3               | 3                  | 10              | 10                 |
| Garrett (formerly Savage)              | 5                      | 0               | 0                  | 14              | 14                 |
| Green Ridge Youth Center               | 62                     | 2               | 2                  | 11              | 10                 |
| Meadow Mountain Youth Center*          | 5                      | 0               | 0                  | 0               | 0                  |
| Victor Cullen Center                   | 72                     | 0               | 0                  | 22              | 21                 |