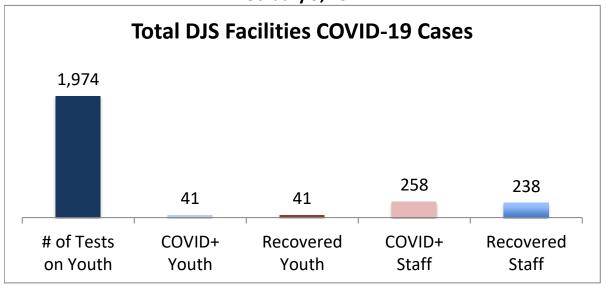

## Cumulative COVID19 Cases To Date February 9, 2021

| Facilities Summary                     | # of Tests<br>on Youth | COVID+<br>Youth | Recovered<br>Youth | COVID+<br>Staff | Recovered<br>Staff |
|----------------------------------------|------------------------|-----------------|--------------------|-----------------|--------------------|
| Total DJS Facilities COVID-19 Cases    | 1,974                  | 41              | 41                 | 258             | 238                |
| Baltimore City Juvenile Justice Center | 421                    | 10              | 10                 | 60              | 59                 |
| Cheltenham Youth Detention Center*     | 376                    | 8               | 8                  | 18              | 14                 |
| Hickey School                          | 343                    | 1               | 1                  | 34              | 33                 |
| Lower Eastern Shore Children's Center  | 169                    | 2               | 2                  | 14              | 12                 |
| Carter Center                          | 2                      | 0               | 0                  | 0               | 0                  |
| Noyes Center                           | 131                    | 2               | 2                  | 10              | 10                 |
| Waxter Center                          | 164                    | 4               | 4                  | 28              | 23                 |
| Western Maryland Children's Center     | 128                    | 9               | 9                  | 20              | 19                 |
| Backbone Youth Center                  | 73                     | 0               | 0                  | 18              | 18                 |
| Mountain View                          | 23                     | 3               | 3                  | 10              | 10                 |
| Garrett (formerly Savage)              | 5                      | 0               | 0                  | 14              | 14                 |
| Green Ridge Youth Center               | 62                     | 2               | 2                  | 11              | 9                  |
| Meadow Mountain Youth Center*          | 5                      | 0               | 0                  | 0               | 0                  |
| Victor Cullen Center                   | 72                     | 0               | 0                  | 21              | 17                 |